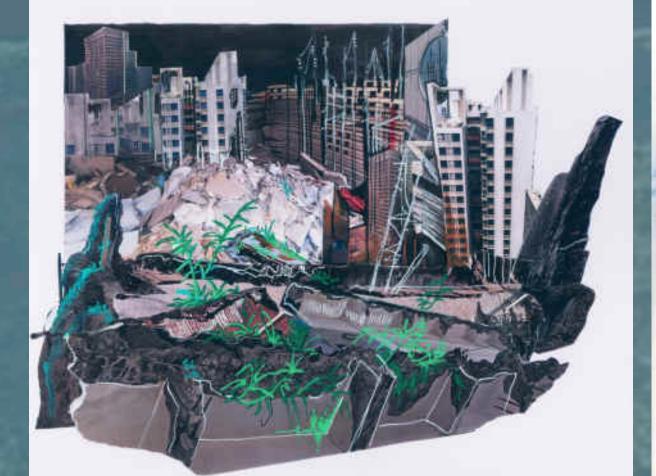

## Project 2 - A Mountainous Pile Of Troubles

## Development:

For the standard of the human living level in modern society, the living conditions of the villagers in Huangbian Village are quite bad. However, the people living in Village seem to be locked in an invisible cage, which has been rooted there for generations. The old people left behind are like insects trapped in the spider 's web on the window frame. They have been disconnected from the world outside Huangbian Village and can no longer leave. There are always various kinds of problems in one life, but when the problem first appears, it is as fragile as spider's silk in the corner, and it is difficult to notice. But when I discover it, I become an insect trapped by a spider's web, and it is difficult to get out of it.