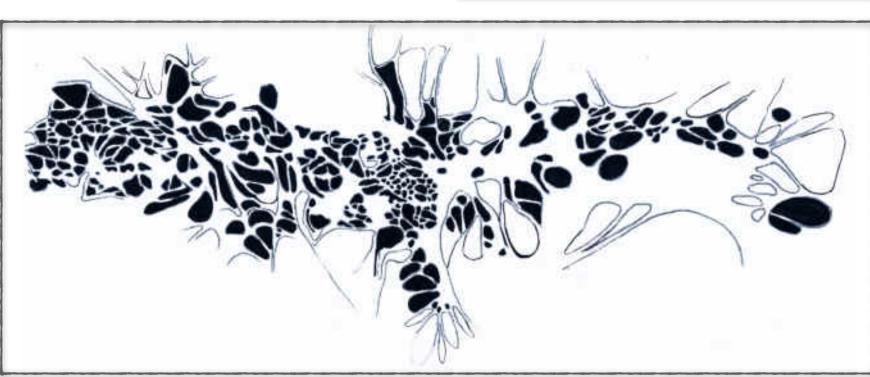

## Development:

For the standard of the human living level in modern society, the living conditions of the villagers in Huangbian Village are quite bad. However, the people living in Village seem to be locked in an invisible cage, which has been rooted there for generations. The old people left behind are like insects trapped in the spider 's web on the window frame. They have been disconnected from the world outside Huangbian Village and can no longer leave. There are always various kinds of problems in one life, but when the problem first appears, it is as fragile as spider's silk in the corner, and it is difficult to notice. But when I discover it, I become an insect trapped by a spider's web, and it is difficult to get out of it.