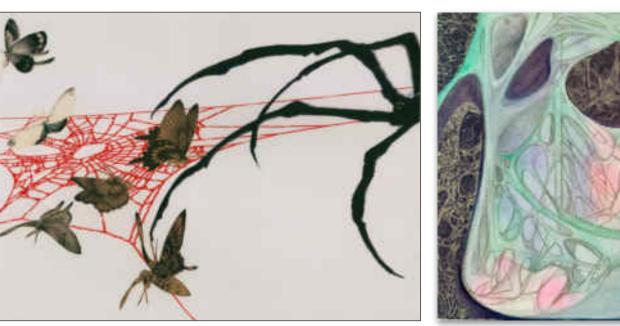

## Development:

For the standard of the human living level in modern society, the living conditions of the villagers in Huangbian Village are quite bad. However, the people living in Village seem to be locked in an invisible cage, which has been rooted there for generations. The old people left behind are like insects trapped in the spider 's web on the window frame. They have been disconnected from the world outside Huangbian Village and can no longer leave. There are always various kinds of problems in one life, but when the problem first appears, it is as fragile as spider's silk in the corner, and it is difficult to notice. But when I discover it, I become an insect trapped by a spider's web, and it is difficult to get out of it.