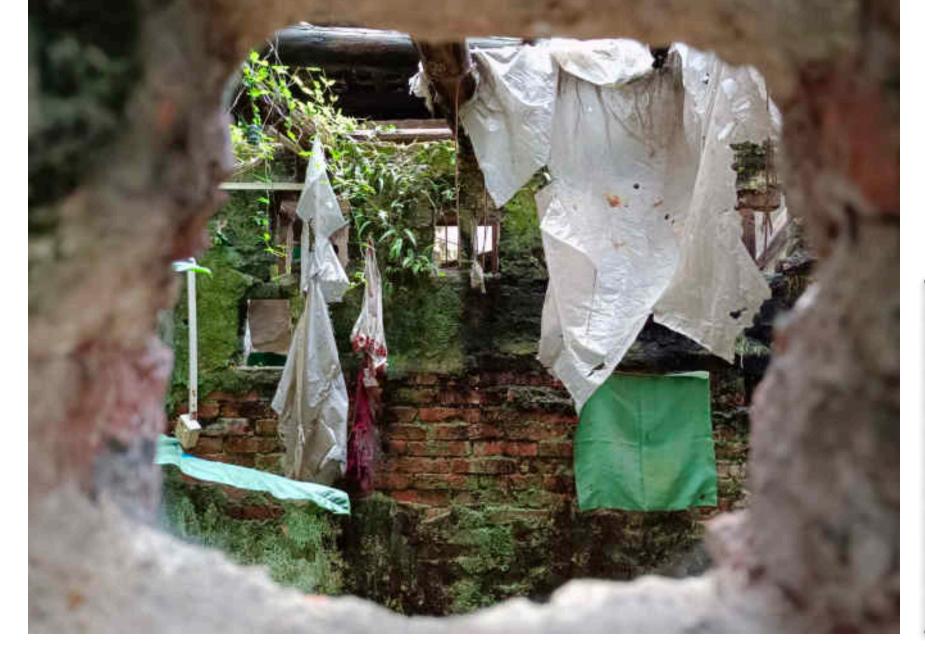

## Research - The Exploration Of Urban Villages

In this project, I went to explore a historic village in the city, *Huangbian Village*. This village is very similar to most urban villages in Guangzhou. There are dense residential houses almost close together. People jokingly call this kind of house *Handshake or* Kiss building. Under the building, an underground scene was formed. The residents of the villages in the city rushed through the deep, hot and humid alley like sewer rats.

## **Research - The Exploration Of Urban Villages :**

For me, the uniqueness of *Huangbian Village* lies in people being able to experience *different time periods*. The periphery of the village is being transformed into a new residential area, and if you go deep into the center of the village, you can still find buildings older than the Handshake building. In the process of this exploration, I felt the rapid renewal of the world, so I chose photography and painting to record the past and ongoing changes.