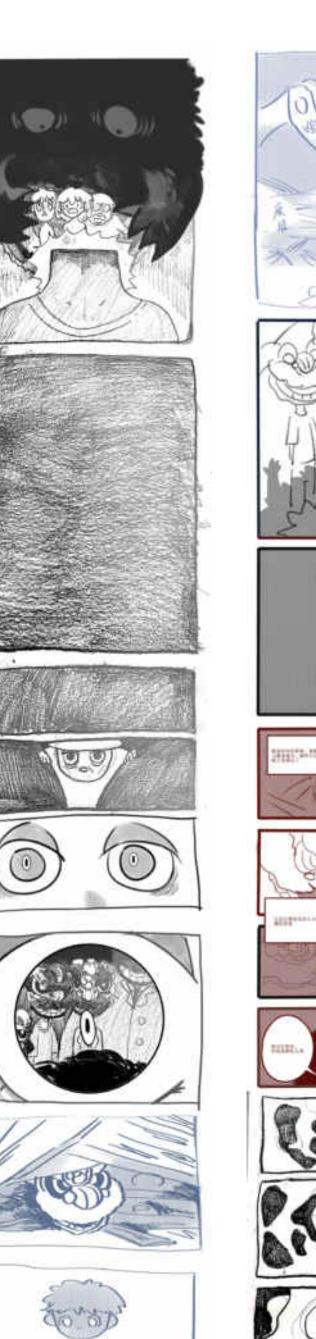

#### Outcome

I thought my story was like a terrible monster case so I made a file drawer for the paper theatre. I also made a case file at the back of the board. It is the basic information of the case and the year beast. The paper theatre is just like the detail and evidence of that case. The reader can see the next paper theatre by pulling away from the previous one.

#### Finished Product

I firstly used corrugated paper to make the drawer but it is difficult to imitate the texture of the iron. Then I changed to use PVC board.

Reflection: If I have more time, I think I can try more materials. Before I made the drawer I should make samples of different materials.