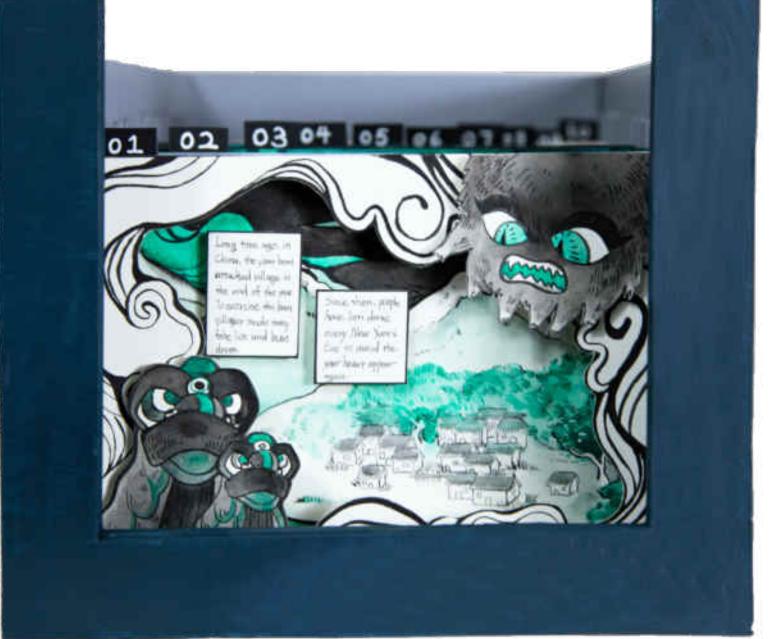

After that, I found some information about the legend of the lion dance. A long time ago, in China, the year beast attacked villages at each end of the year. To exorcise this beast, the villager made many fake lions and beat drums. Since then, people have had the lion dance every New Year's Eve to avoid the year beast appearing again. If lion dance disappears, what will happen?

# Draft and Character Design

I drew some drafts of the characters and the paper theater. Almost lion in my artwork research is red and bright, but in my story, the color scheme of the lion is green and dark because the atmosphere in my story was dark. The green lion also used to exorcise evil spirits.