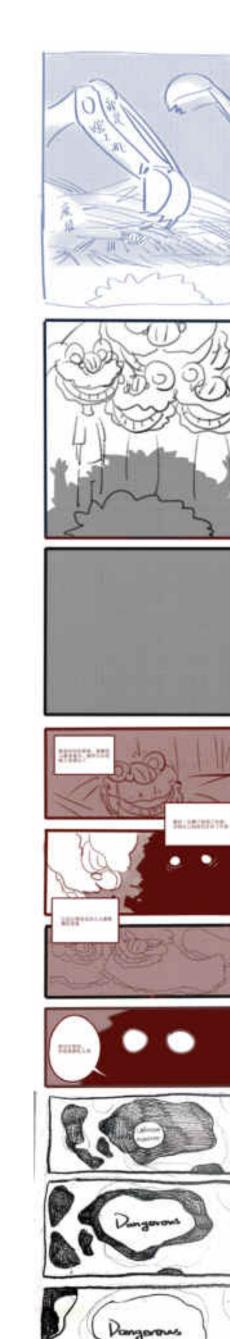

## Draft, Binding And Layout

To answer my question I visualized the story about lion vengeance. The story happens after people forget the lion dance. The year beast appear and ate humans. People found the last lion. But the lion does not want to help humans. To see dancing lion again, it helps the beast eat humans and then put lion's hoods on them.

# Draft and Character Design

I drew some drafts of the characters and the paper theater. Almost lion in my artwork research is red and bright, but in my story, the color scheme of the lion is green and dark because the atmosphere in my story was dark. The green lion also used to exorcise evil spirits.