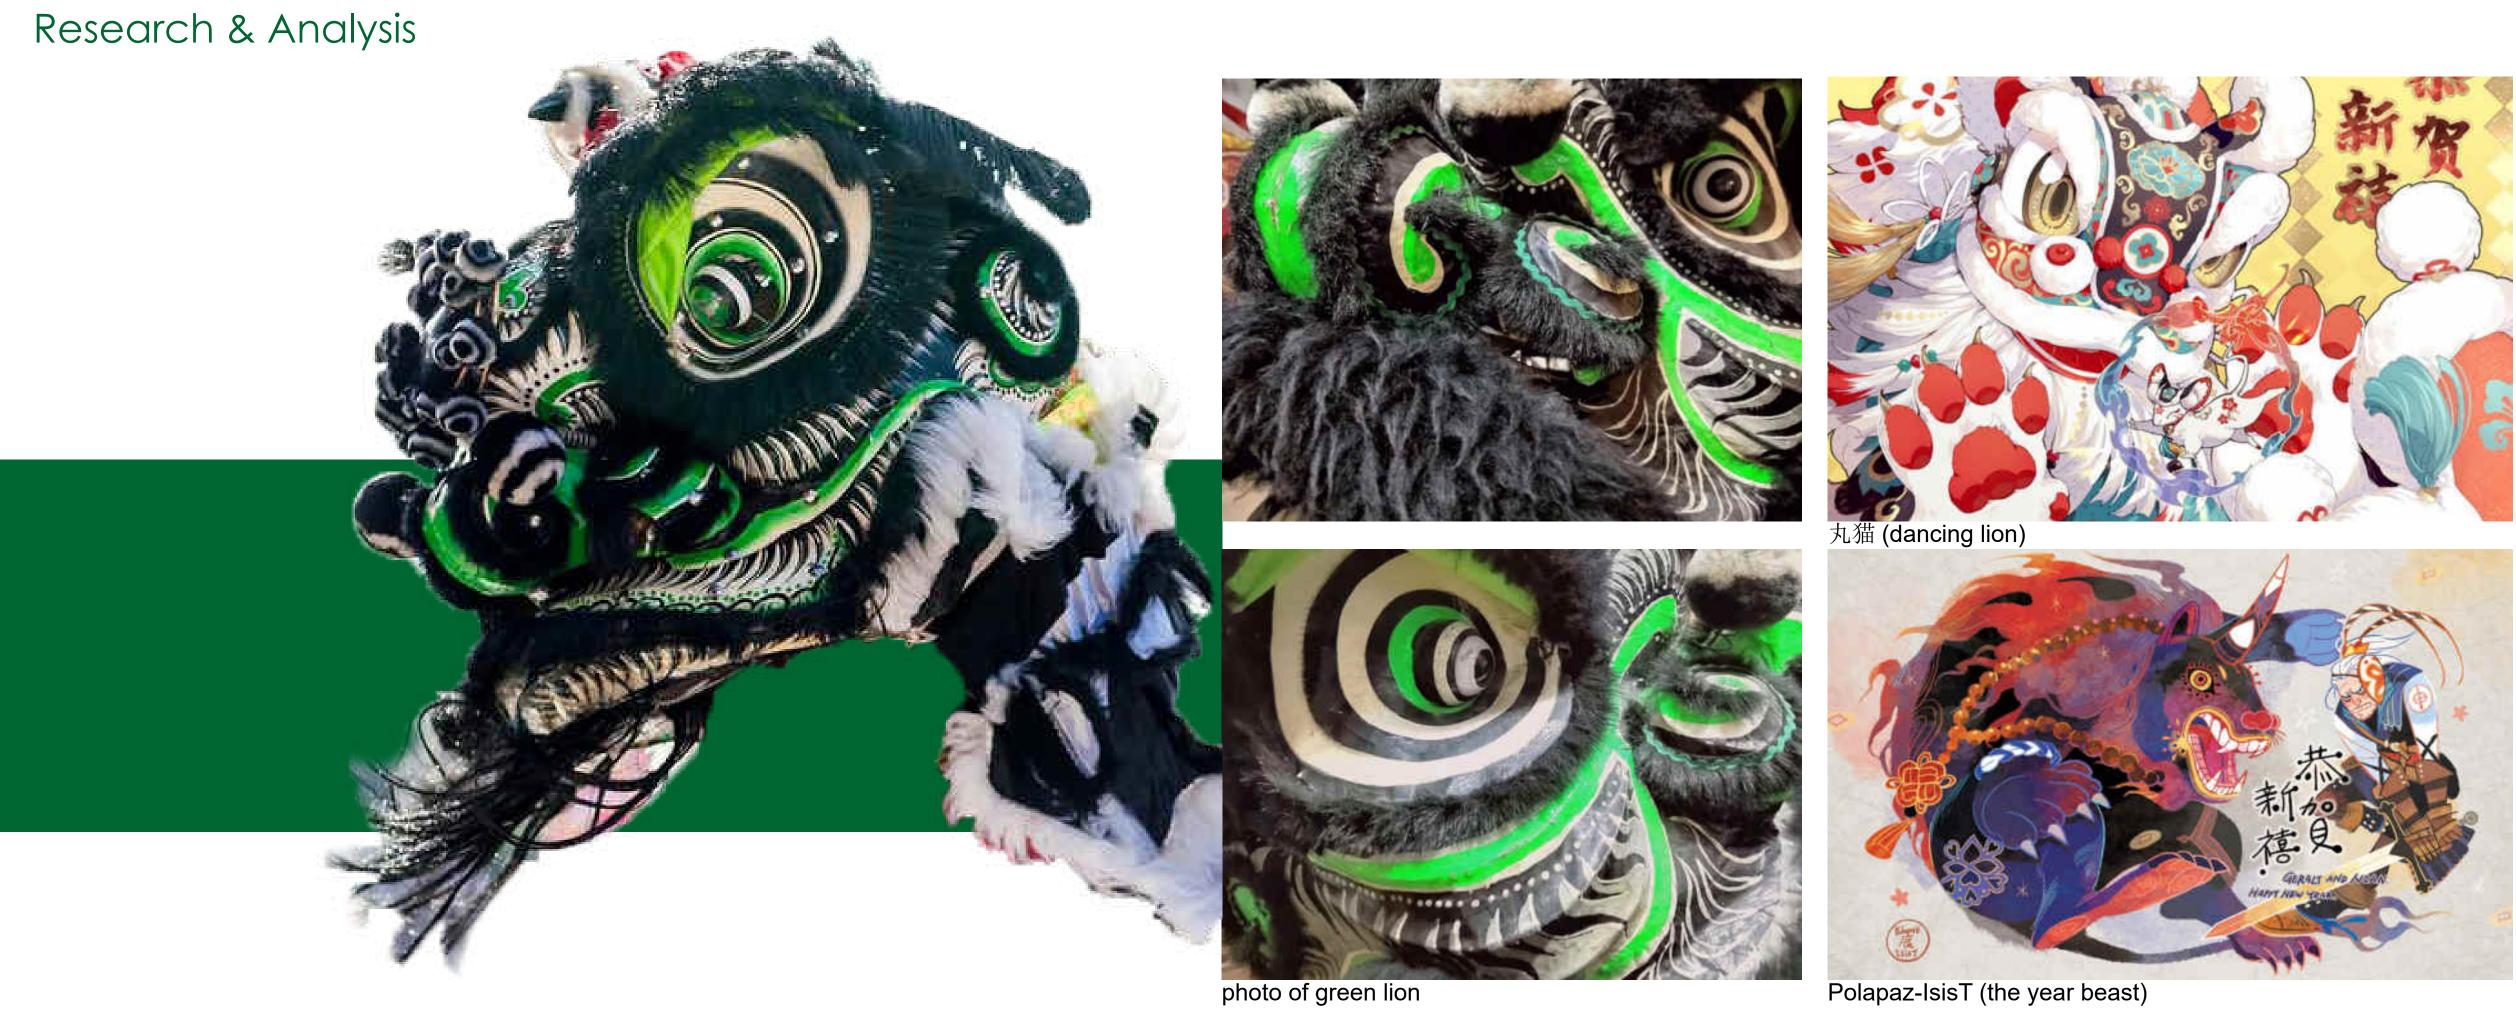

### Dancing Lion Plan

The lion dance is a traditional custom in China. Different places have their unique appearance. Once, I went to Huangbian village, the green lions in this village attracted me very much, I thought its colour scheme was cool. Then local told me the green lion was used to exorcise evil spirits. It was difficult to learn and inherit because they were heavy. Many people nowadays forget this kind of lion.

# Draft and Character Design

I drew some drafts of the characters and the paper theater. Almost lion in my artwork research is red and bright, but in my story, the color scheme of the lion is green and dark because the atmosphere in my story was dark. The green lion also used to exorcise evil spirits.