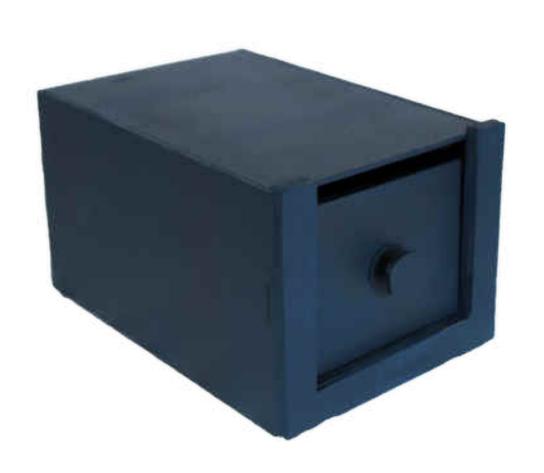

#### Finished Product

I firstly used corrugated paper to make the drawer but it is difficult to imitate the texture of the iron. Then I changed to use PVC board.

Reflection: If I have more time, I think I can try more materials. Before I made the drawer I should make samples of different materials.

Size:335mm x 225mm x 190mm