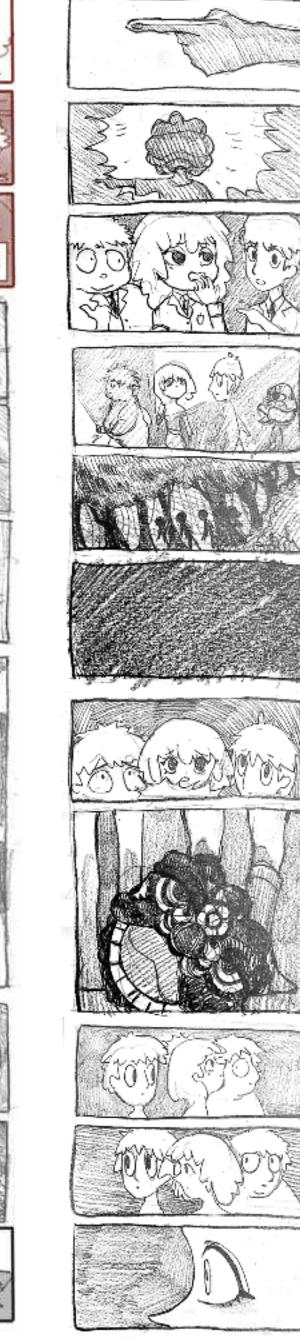

## Draft, Binding And Layout

To answer my question I visualized the story about lion vengeance. The story happens after people forget the lion dance. The year beast appear and ate humans. People found the last lion. But the lion does not want to help humans. To see dancing lion again, it helps the beast eat humans and then put lion's hoods on them.

# Draft and Character Design

I drew some drafts of the characters and the paper theater. Almost lion in my artwork research is red and bright, but in my story, the color scheme of the lion is green and dark because the atmosphere in my story was dark. The green lion also used to exorcise evil spirits.