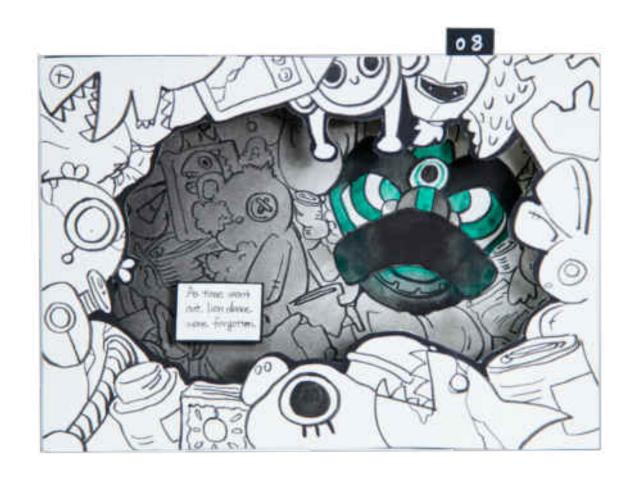

### Dancing Lion Plan

The lion dance is a traditional custom in China. Different places have their unique appearance. Once, I went to Huangbian village, the green lions in this village attracted me very much, I thought its colour scheme was cool. Then local told me the green lion was used to exorcise evil spirits. It was difficult to learn and inherit because they were heavy. Many people nowadays forget this kind of lion.

## Draft, Binding And Layout

To answer my question I visualized the story about lion vengeance. The story happens after people forget the lion dance. The year beast appear and ate humans. People found the last lion. But the lion does not want to help humans. To see dancing lion again, it helps the beast eat humans and then put lion's hoods on them.