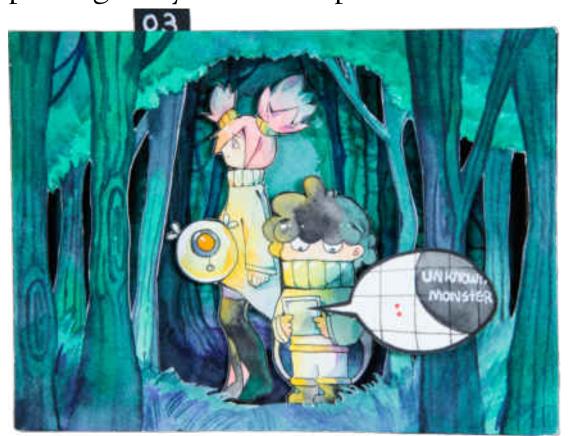

## Draft, Binding And Layout

To answer my question I visualized the story about lion vengeance. The story happens after people forget the lion dance. The year beast appear and ate humans. People found the last lion. But the lion does not want to help humans. To see dancing lion again, it helps the beast eat humans and then put lion's hoods on them.

# Draft and Character Design

I drew some drafts of the characters and the paper theater. Almost lion in my artwork research is red and bright, but in my story, the color scheme of the lion is green and dark because the atmosphere in my story was dark. The green lion also used to exorcise evil spirits.

#### Outcome

I thought my story was like a terrible monster case so I made a file drawer for the paper theatre. I also made a case file at the back of the board. It is the basic information of the case and the year beast. The paper theatre is just like the detail and evidence of that case. The reader can see the next paper theatre by pulling away from the previous one.