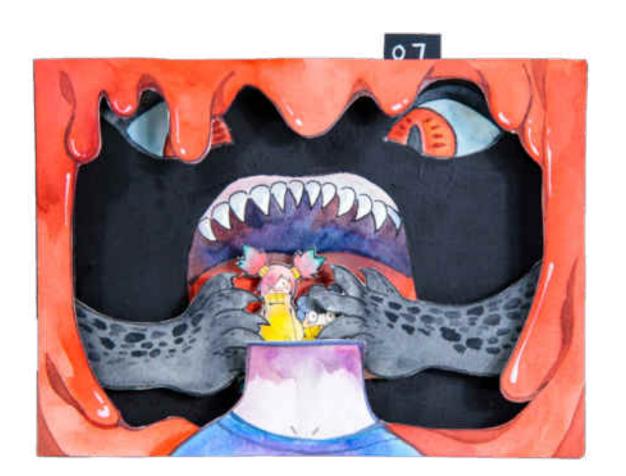

## Draft, Binding And Layout

To answer my question I visualized the story about lion vengeance. The story happens after people forget the lion dance. The year beast appear and ate humans. People found the last lion. But the lion does not want to help humans. To see dancing lion again, it helps the beast eat humans and then put lion's hoods on them.

#### Outcome

I thought my story was like a terrible monster case so I made a file drawer for the paper theatre. I also made a case file at the back of the board. It is the basic information of the case and the year beast. The paper theatre is just like the detail and evidence of that case. The reader can see the next paper theatre by pulling away from the previous one.