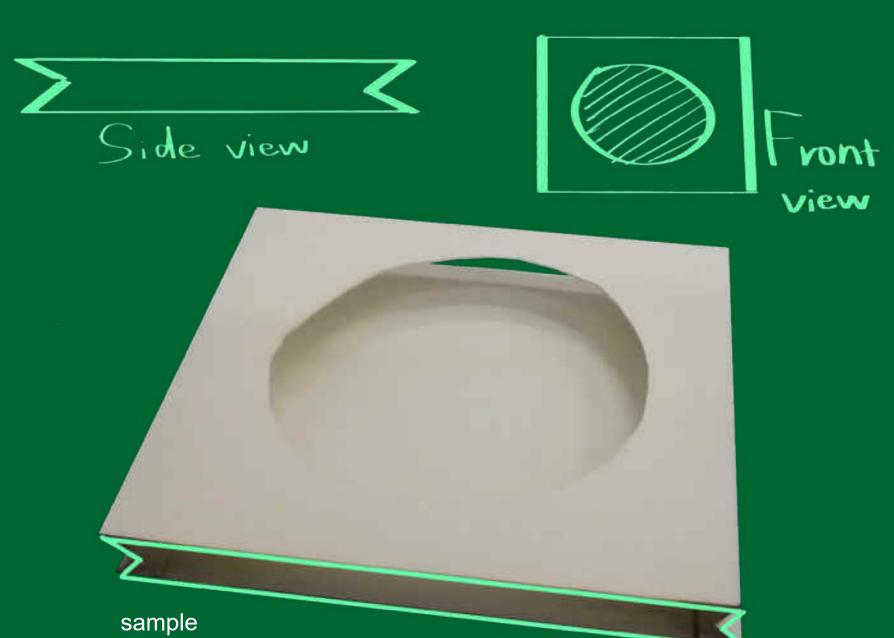

#### Finished Product

I firstly used corrugated paper to make the drawer but it is difficult to imitate the texture of the iron. Then I changed to use PVC board.

Reflection: If I have more time, I think I can try more materials. Before I made the drawer I should make samples of different materials.