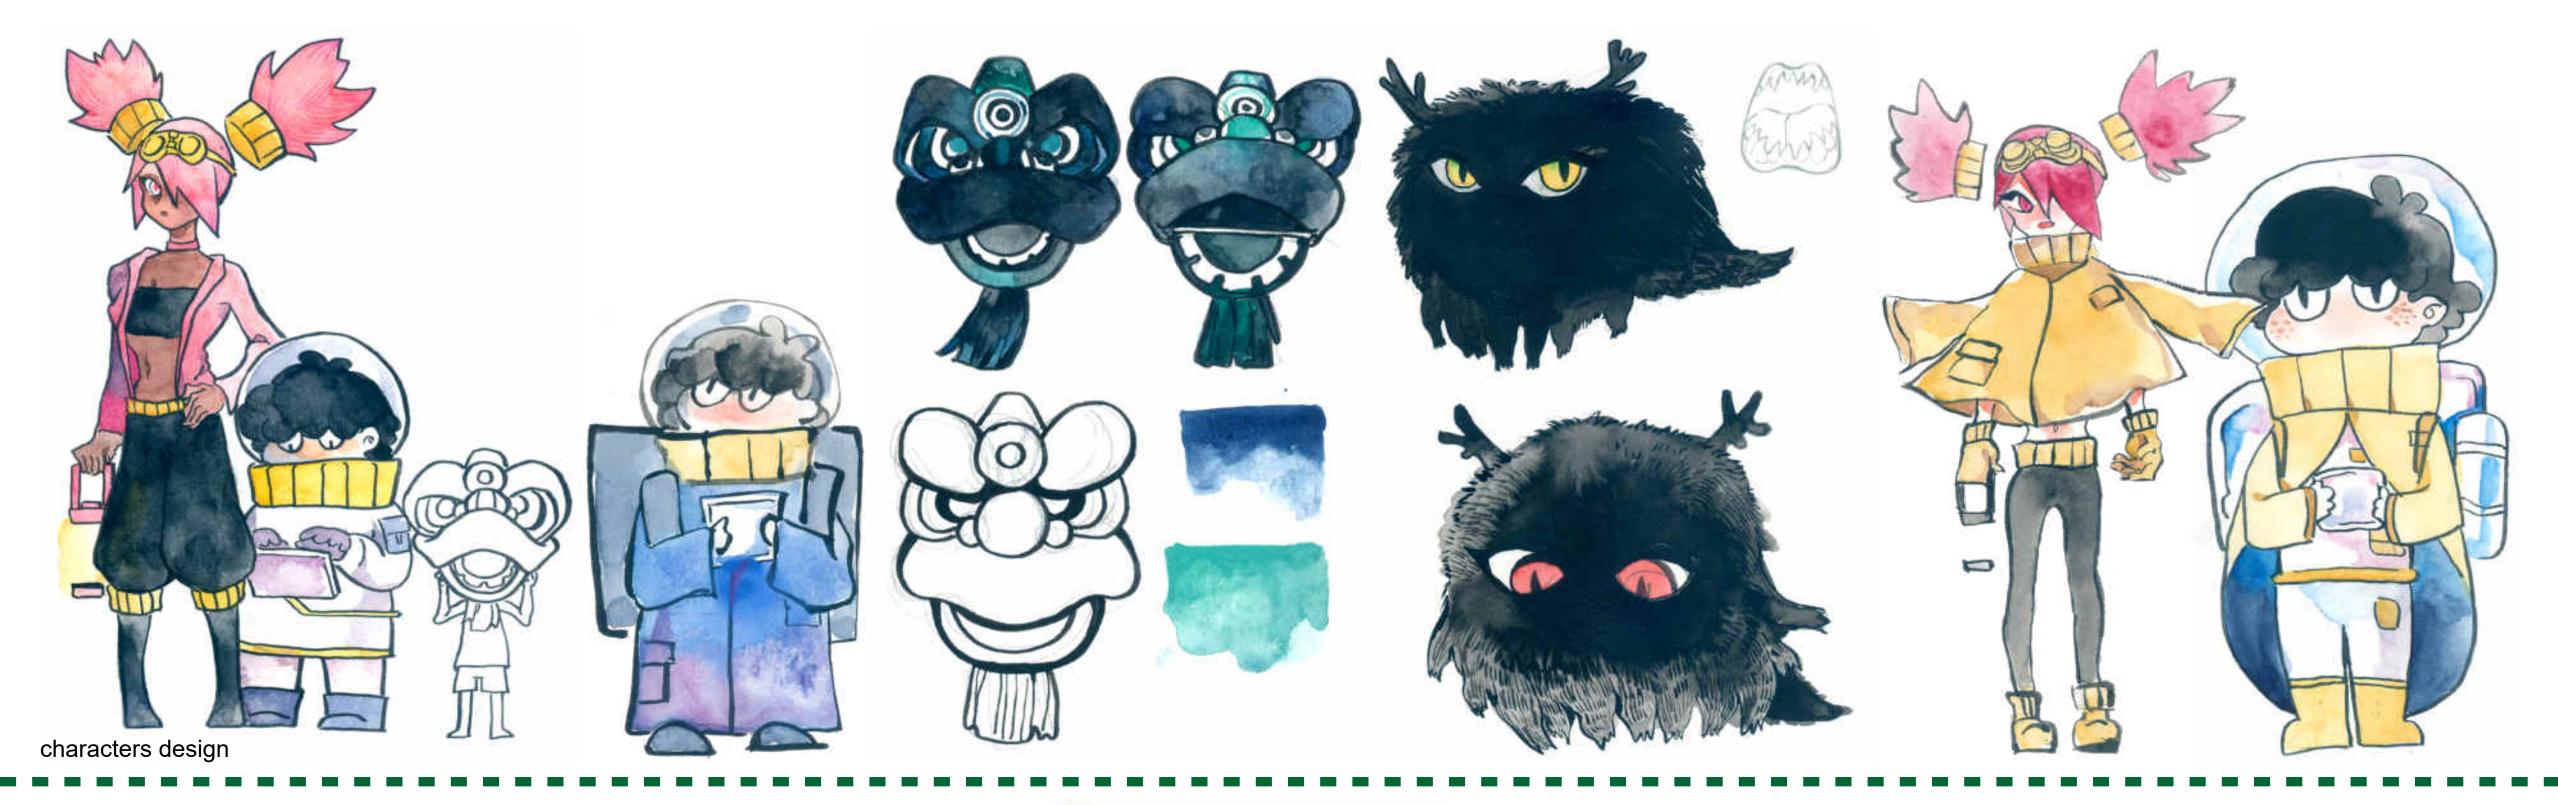

# Draft and Character Design

I drew some drafts of the characters and the paper theater. Almost lion in my artwork research is red and bright, but in my story, the color scheme of the lion is green and dark because the atmosphere in my story was dark. The green lion also used to exorcise evil spirits.