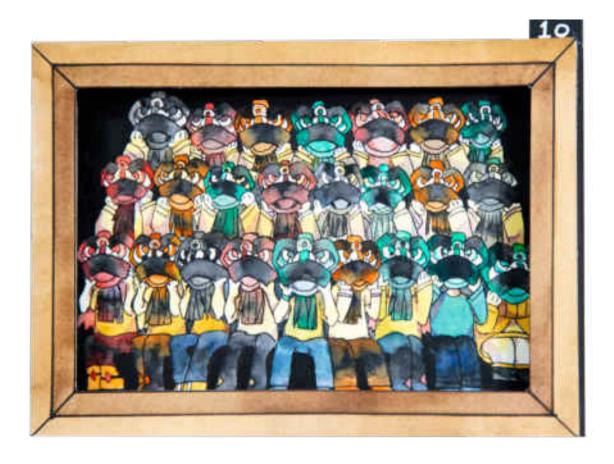

After that, I found some information about the legend of the lion dance. A long time ago, in China, the year beast attacked villages at each end of the year. To exorcise this beast, the villager made many fake lions and beat drums. Since then, people have had the lion dance every New Year's Eve to avoid the year beast appearing again. If lion dance disappears, what will happen?