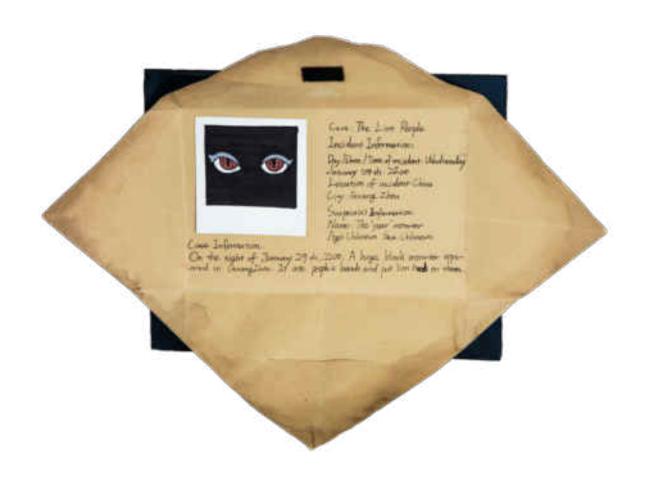

#### Outcome

I thought my story was like a terrible monster case so I made a file drawer for the paper theatre. I also made a case file at the back of the board. It is the basic information of the case and the year beast. The paper theatre is just like the detail and evidence of that case. The reader can see the next paper theatre by pulling away from the previous one.