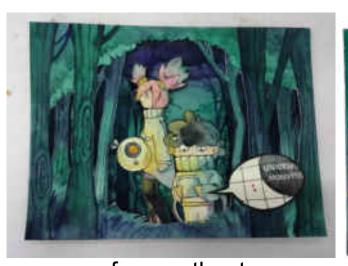

## Draft, Binding And Layout

To answer my question I visualized the story about lion vengeance. The story happens after people forget the lion dance. The year beast appear and ate humans. People found the last lion. But the lion does not want to help humans. To see dancing lion again, it helps the beast eat humans and then put lion's hoods on them.

# Draft and Character Design

I drew some drafts of the characters and the paper theater. Almost lion in my artwork research is red and bright, but in my story, the color scheme of the lion is green and dark because the atmosphere in my story was dark. The green lion also used to exorcise evil spirits.

#### Outcome

I thought my story was like a terrible monster case so I made a file drawer for the paper theatre. I also made a case file at the back of the board. It is the basic information of the case and the year beast. The paper theatre is just like the detail and evidence of that case. The reader can see the next paper theatre by pulling away from the previous one.