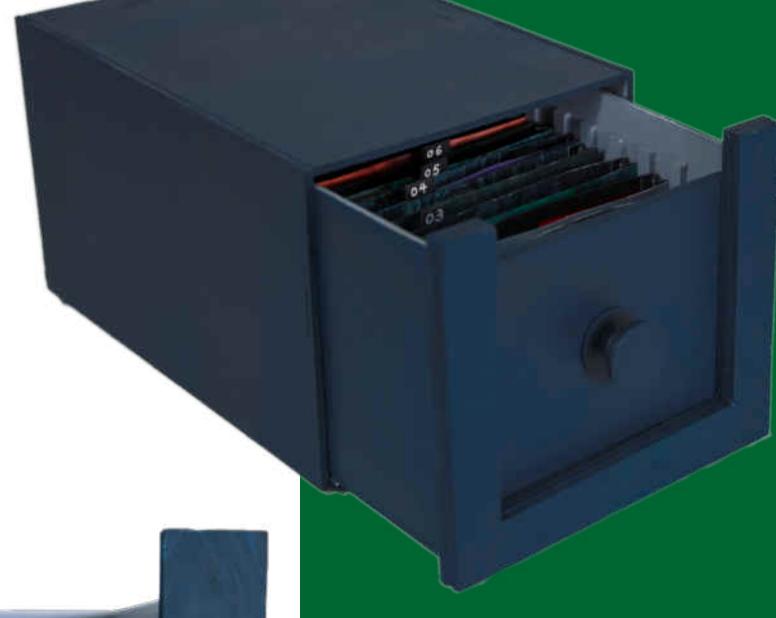

#### Outcome

I thought my story was like a terrible monster case so I made a file drawer for the paper theatre. I also made a case file at the back of the board. It is the basic information of the case and the year beast. The paper theatre is just like the detail and evidence of that case. The reader can see the next paper theatre by pulling away from the previous one.

#### Finished Product

I firstly used corrugated paper to make the drawer but it is difficult to imitate the texture of the iron. Then I changed to use PVC board.

Reflection: If I have more time, I think I can try more materials. Before I made the drawer I should make samples of different materials.