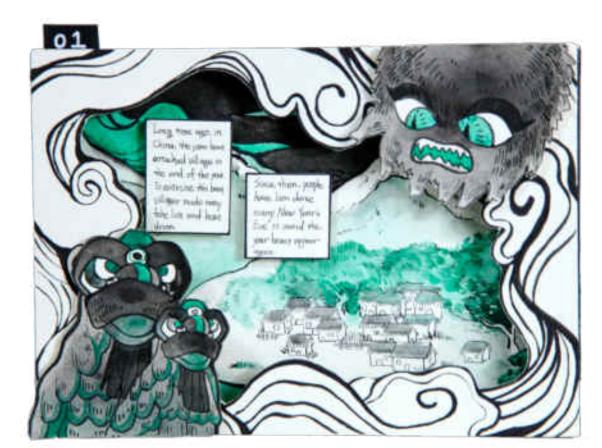

After that, I found some information about the legend of the lion dance. A long time ago, in China, the year beast attacked villages at each end of the year. To exorcise this beast, the villager made many fake lions and beat drums. Since then, people have had the lion dance every New Year's Eve to avoid the year beast appearing again. If lion dance disappears, what will happen?

# Draft and Character Design

I drew some drafts of the characters and the paper theater. Almost lion in my artwork research is red and bright, but in my story, the color scheme of the lion is green and dark because the atmosphere in my story was dark. The green lion also used to exorcise evil spirits.