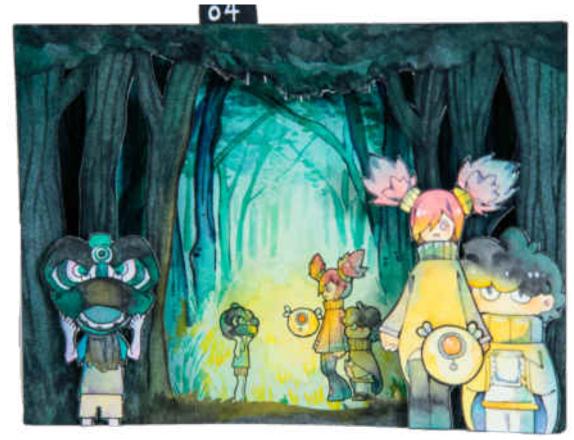

## Draft, Binding And Layout

To answer my question I visualized the story about lion vengeance. The story happens after people forget the lion dance. The year beast appear and ate humans. People found the last lion. But the lion does not want to help humans. To see dancing lion again, it helps the beast eat humans and then put lion's hoods on them.

# Draft and Character Design

I drew some drafts of the characters and the paper theater. Almost lion in my artwork research is red and bright, but in my story, the color scheme of the lion is green and dark because the atmosphere in my story was dark. The green lion also used to exorcise evil spirits.