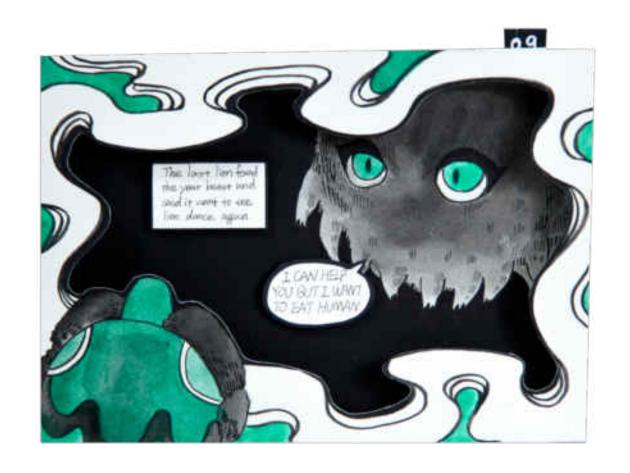

## Draft, Binding And Layout

To answer my question I visualized the story about lion vengeance. The story happens after people forget the lion dance. The year beast appear and ate humans. People found the last lion. But the lion does not want to help humans. To see dancing lion again, it helps the beast eat humans and then put lion's hoods on them.