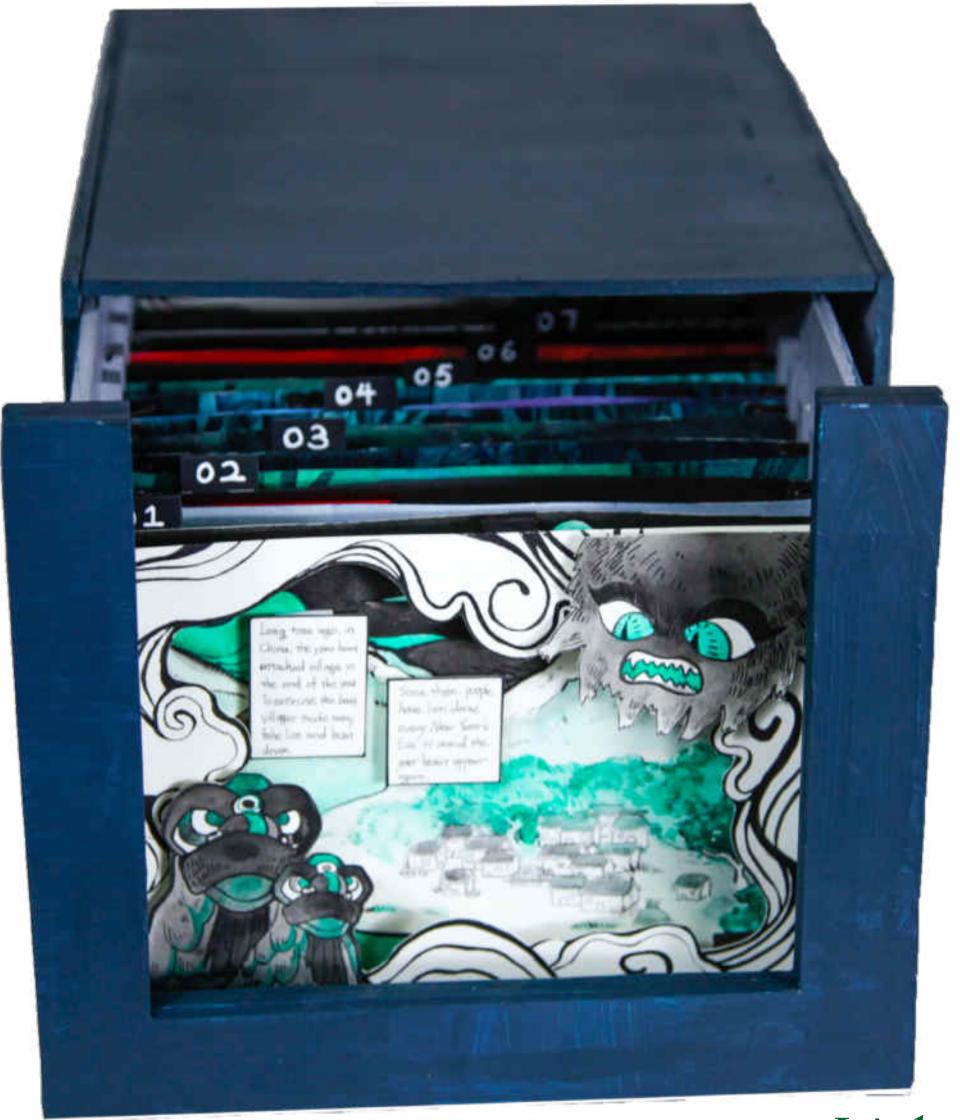

#### Outcome

I thought my story was like a terrible monster case so I made a file drawer for the paper theatre. I also made a case file at the back of the board. It is the basic information of the case and the year beast. The paper theatre is just like the detail and evidence of that case. The reader can see the next paper theatre by pulling away from the previous one.

After that, I found some information about the legend of the lion dance. A long time ago, in China, the year beast attacked villages at each end of the year. To exorcise this beast, the villager made many fake lions and beat drums. Since then, people have had the lion dance every New Year's Eve to avoid the year beast appearing again. If lion dance disappears, what will happen?

# Draft and Character Design

I drew some drafts of the characters and the paper theater. Almost lion in my artwork research is red and bright, but in my story, the color scheme of the lion is green and dark because the atmosphere in my story was dark. The green lion also used to exorcise evil spirits.