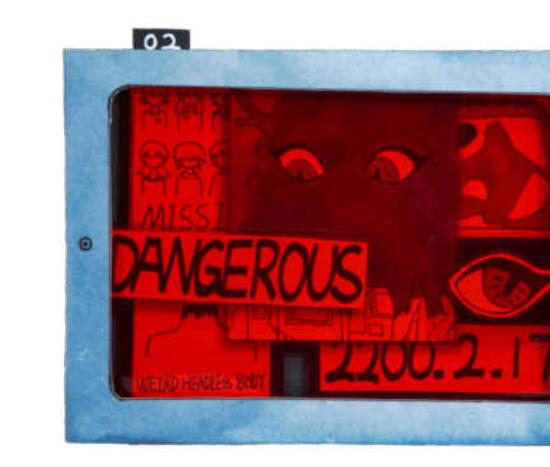

#### Outcome

I thought my story was like a terrible monster case so I made a file drawer for the paper theatre. I also made a case file at the back of the board. It is the basic information of the case and the year beast. The paper theatre is just like the detail and evidence of that case. The reader can see the next paper theatre by pulling away from the previous one.