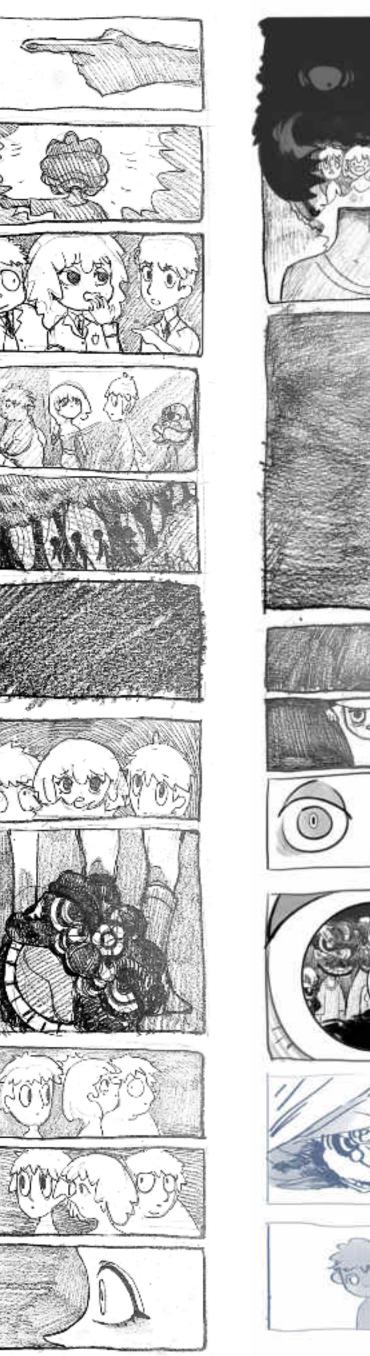

## Draft, Binding And Layout

To answer my question I visualized the story about lion vengeance. The story happens after people forget the lion dance. The year beast appear and ate humans. People found the last lion. But the lion does not want to help humans. To see dancing lion again, it helps the beast eat humans and then put lion's hoods on them.

#### Outcome

I thought my story was like a terrible monster case so I made a file drawer for the paper theatre. I also made a case file at the back of the board. It is the basic information of the case and the year beast. The paper theatre is just like the detail and evidence of that case. The reader can see the next paper theatre by pulling away from the previous one.