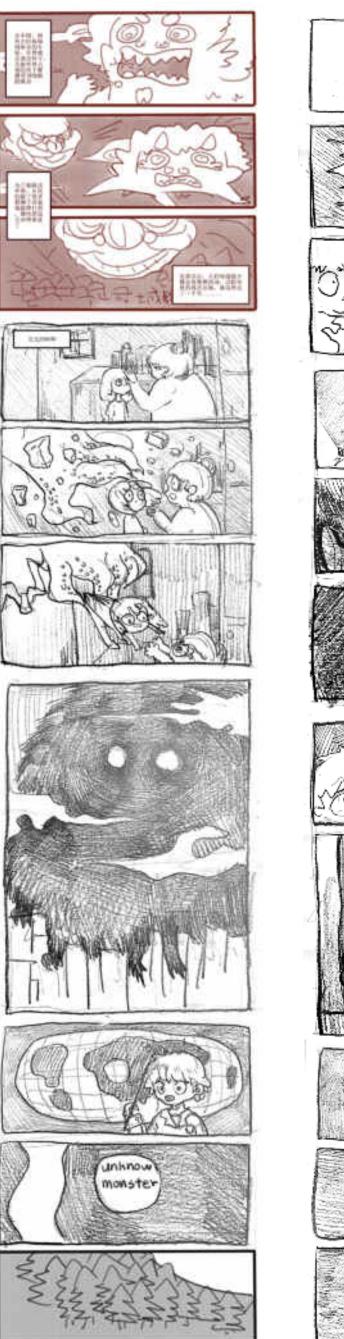

## Draft, Binding And Layout

To answer my question I visualized the story about lion vengeance. The story happens after people forget the lion dance. The year beast appear and ate humans. People found the last lion. But the lion does not want to help humans. To see dancing lion again, it helps the beast eat humans and then put lion's hoods on them.

# Draft and Character Design

I drew some drafts of the characters and the paper theater. Almost lion in my artwork research is red and bright, but in my story, the color scheme of the lion is green and dark because the atmosphere in my story was dark. The green lion also used to exorcise evil spirits.