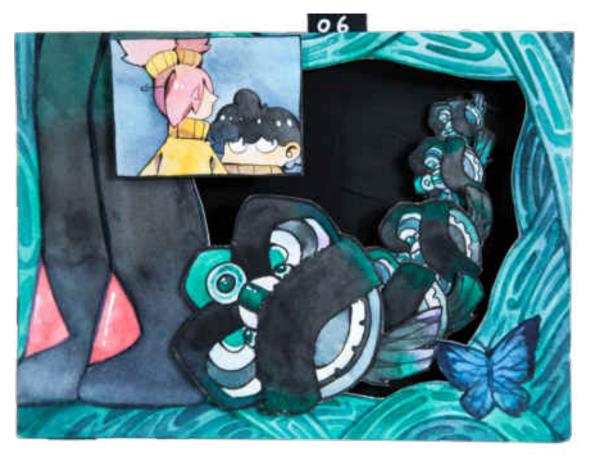

## Draft, Binding And Layout

To answer my question I visualized the story about lion vengeance. The story happens after people forget the lion dance. The year beast appear and ate humans. People found the last lion. But the lion does not want to help humans. To see dancing lion again, it helps the beast eat humans and then put lion's hoods on them.

# Draft and Character Design

I drew some drafts of the characters and the paper theater. Almost lion in my artwork research is red and bright, but in my story, the color scheme of the lion is green and dark because the atmosphere in my story was dark. The green lion also used to exorcise evil spirits.