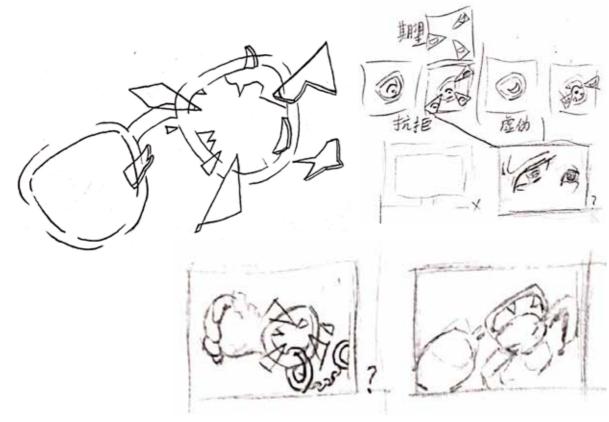

I picked some eyes with glasses ,then I cut and reassembled them .I found each of these collage eyes can have different emotions on just one eye.And then I can got a new eye contour.

Use the similar curves to split and regroup eyes.

I found those contours of recombination eyes can separate the two worlds well .