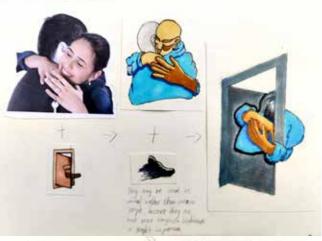

## **COLLAGES**

\_\_ 尼龙 **Nilon** 小龙龙 × Nini Sum Pick pictures at random or take turns like playing cards.

I recorded everything about prison that I could think of .

## **DRAFT**

Then I decided the Image of every character who appears.

- --Indifferent bystanders
- --Prisoners in pain
- --People who keep waiting for prisoners to get out
  --People who have trouble
- adjusting after geting out