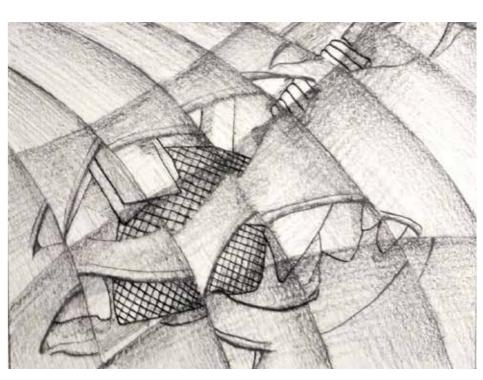

Use the similar curves to split and regroup eyes.

I found those contours of recombination eyes can separate the two worlds well .

## **DRAFT**

Then I decided the Image of every character who appears.

- --Indifferent bystanders
- --Prisoners in pain
- --People who keep waiting for prisoners to get out
  --People who have trouble
- adjusting after geting out