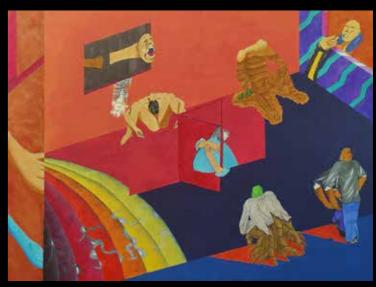

## **DRAFT**

Then I decided the Image of every character who appears.

- --Indifferent bystanders
- --Prisoners in pain
- --People who keep waiting for prisoners to get out
  --People who have trouble
- adjusting after geting out

# FINAL OUTCOME

#### 540mm\*770mm

I tried a lot in this project including paintingmaterial, composition and so on .I like the final effect .But I think I do not use the most suitable colour in every grid, maybe I can use more contrasting colours to differentiate each area.