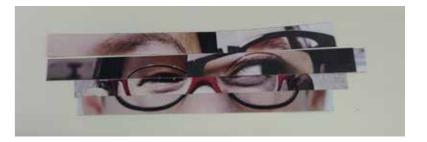

#### **RESEARCH and EXPERIMENT**

Ori Toor
Collage style illustration

People with poor eyesight put on glasses would see a completely different word. And when the lens breaks , every broken lens could carry a new picture.

I picked some eyes with glasses ,then I cut and reassembled them .I found each of these collage eyes can have different emotions on just one eye.And then I can got a new eye contour.