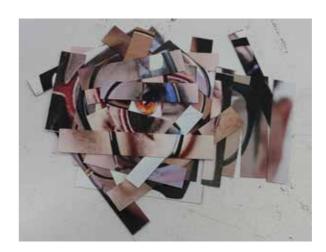

Use the similar curves to split and regroup eyes.

I found those contours of recombination eyes can separate the two worlds well .

## **COLLAGES**

\_\_ 尼龙 **Nilon** 小龙龙 × Nini Sum Pick pictures at random or take turns like playing cards.

I recorded everything about prison that I could think of .

## **DRAFT**

Then I decided the Image of every character who appears.

- --Indifferent bystanders
- --Prisoners in pain
- --People who keep waiting for prisoners to get out
  --People who have trouble
- adjusting after geting out