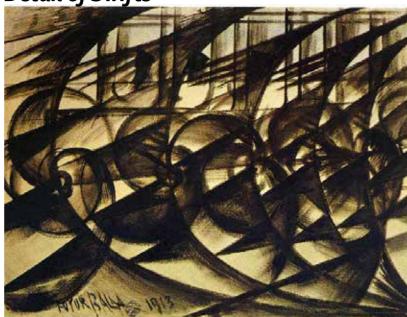

### **CUBIST RESEARCHES**

G.Braque *Harbor*It has a strong sense of block.

Use distorted light and shadow to accentuate the visual effect.

Giacomo Balla

Detail of Swifts

**Speeding Car**Use curves to enhance the dynamics of actions.