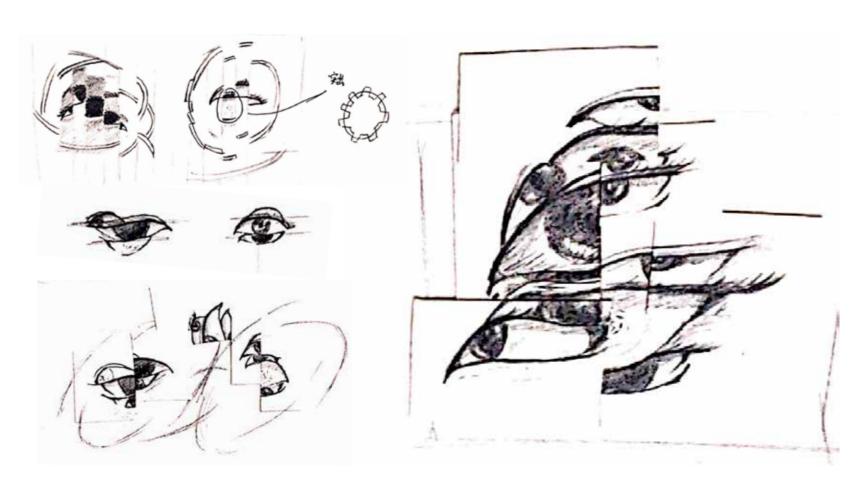

I picked some eyes with glasses ,then I cut and reassembled them .I found each of these collage eyes can have different emotions on just one eye.And then I can got a new eye contour.

Use the similar curves to split and regroup eyes.

I found those contours of recombination eyes can separate the two worlds well .