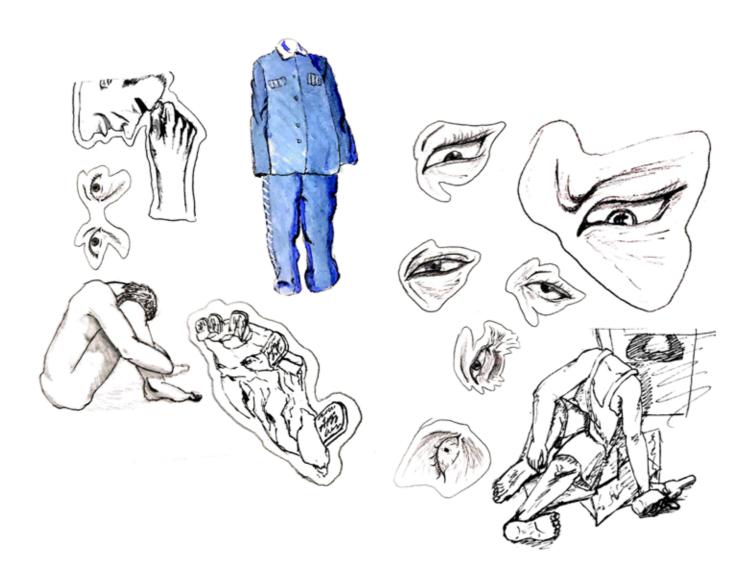

#### **RESEARCH and EXPERIMENT**

Ori Toor
Collage style illustration

People with poor eyesight put on glasses would see a completely different word. And when the lens breaks , every broken lens could carry a new picture.

I picked some eyes with glasses ,then I cut and reassembled them .I found each of these collage eyes can have different emotions on just one eye.And then I can got a new eye contour.

### **CUBIST RESEARCHES**

G.Braque *Harbor*It has a strong sense of block.

Use distorted light and shadow to accentuate the visual effect.

Giacomo Balla

Detail of Swifts

**Speeding Car**Use curves to enhance the dynamics of actions.

Use the similar curves to split and regroup eyes.

I found those contours of recombination eyes can separate the two worlds well .