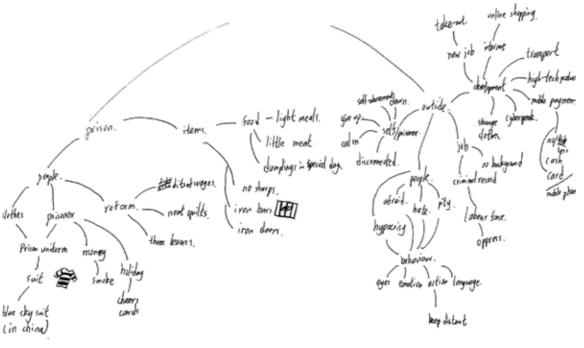

So I want to know people who live in prison feel, what they lost and what they want to find .

#### **PRISONERS**

Otis Johnson was wrongfully imprisoned for decades. He missed the technology boom, so he feel disconnected from society.

In Japan, some old and lonely people would commit crimes deliberately to go to prison. Cos they can be take care for and find a partner.

Most of people do not like prisoners even after prisoners have served their time, they still discriminate against or fear prisoners.

## **COLLAGES**

\_\_ 尼龙 **Nilon** 小龙龙 × Nini Sum Pick pictures at random or take turns like playing cards.

I recorded everything about prison that I could think of .

## **DRAFT**

Then I decided the Image of every character who appears.

- --Indifferent bystanders
- --Prisoners in pain
- --People who keep waiting for prisoners to get out
  --People who have trouble
- adjusting after geting out