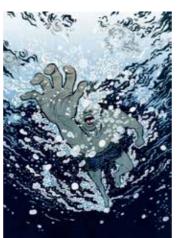

#### RESEARCH

**SKETCH** 

I like the feeling of falling into water that this ilustrator drew.

So I tried this style ,and then did a collage about watching the people falling into the water