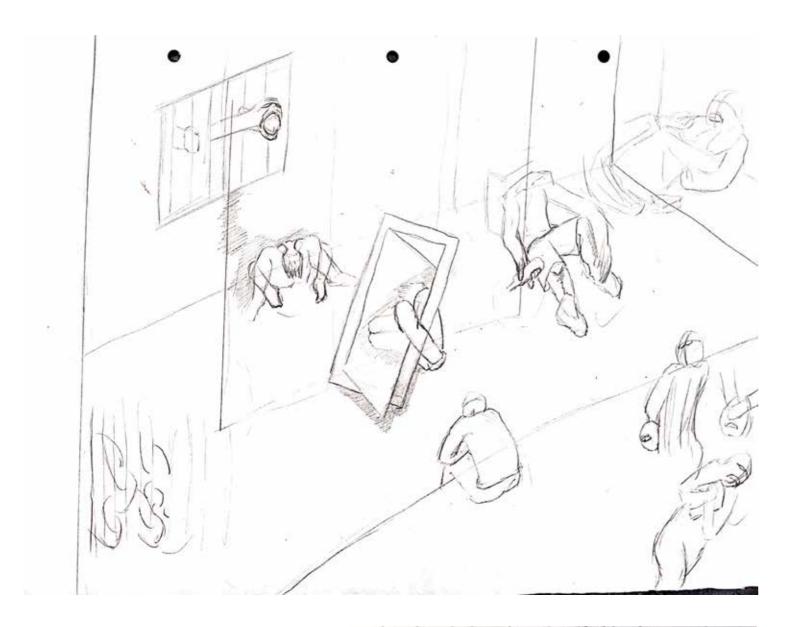

## **DRAFT**

Then I decided the Image of every character who appears.

- --Indifferent bystanders
- --Prisoners in pain
- --People who keep waiting for prisoners to get out
  --People who have trouble
- adjusting after geting out

# FINAL OUTCOME

#### 540mm\*770mm

I tried a lot in this project including paintingmaterial, composition and so on .I like the final effect .But I think I do not use the most suitable colour in every grid, maybe I can use more contrasting colours to differentiate each area.