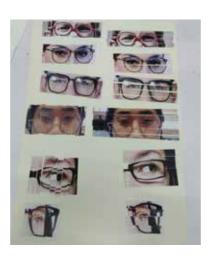

#### **RESEARCH and EXPERIMENT**

Ori Toor
Collage style illustration

People with poor eyesight put on glasses would see a completely different word. And when the lens breaks , every broken lens could carry a new picture.

I picked some eyes with glasses ,then I cut and reassembled them .I found each of these collage eyes can have different emotions on just one eye.And then I can got a new eye contour.