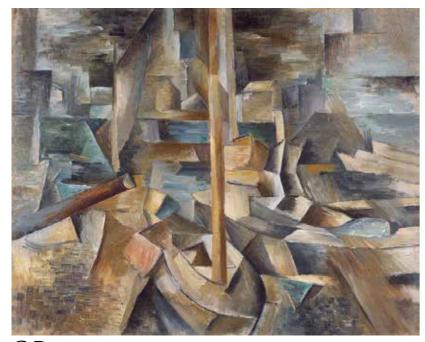

### **CUBIST RESEARCHES**

G.Braque *Harbor*It has a strong sense of block.

Use distorted light and shadow to accentuate the visual effect.

Giacomo Balla

Detail of Swifts

**Speeding Car**Use curves to enhance the dynamics of actions.