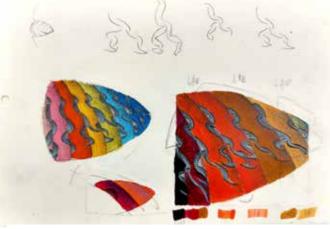

### **CUBIST RESEARCHES**

G.Braque *Harbor*It has a strong sense of block.

Use distorted light and shadow to accentuate the visual effect.

Giacomo Balla

Detail of Swifts

**Speeding Car**Use curves to enhance the dynamics of actions.

Use the similar curves to split and regroup eyes.

I found those contours of recombination eyes can separate the two worlds well .