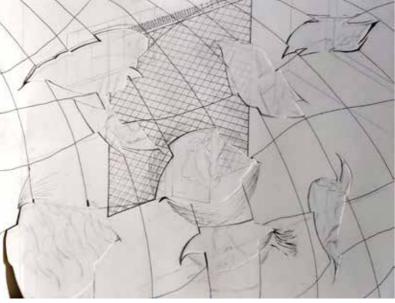

#### **RESEARCH and EXPERIMENT**

Ori Toor
Collage style illustration

People with poor eyesight put on glasses would see a completely different word. And when the lens breaks , every broken lens could carry a new picture.

I picked some eyes with glasses ,then I cut and reassembled them .I found each of these collage eyes can have different emotions on just one eye.And then I can got a new eye contour.

Use the similar curves to split and regroup eyes.

I found those contours of recombination eyes can separate the two worlds well .