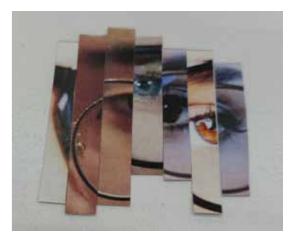

#### **RESEARCH and EXPERIMENT**

Ori Toor
Collage style illustration

People with poor eyesight put on glasses would see a completely different word. And when the lens breaks , every broken lens could carry a new picture.

I picked some eyes with glasses ,then I cut and reassembled them .I found each of these collage eyes can have different emotions on just one eye.And then I can got a new eye contour.