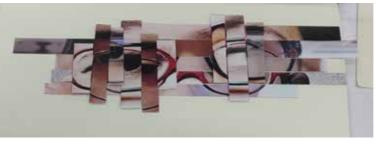

### **CUBIST RESEARCHES**

G.Braque *Harbor*It has a strong sense of block.

Use distorted light and shadow to accentuate the visual effect.

Giacomo Balla

Detail of Swifts

**Speeding Car**Use curves to enhance the dynamics of actions.

Use the similar curves to split and regroup eyes.

I found those contours of recombination eyes can separate the two worlds well .