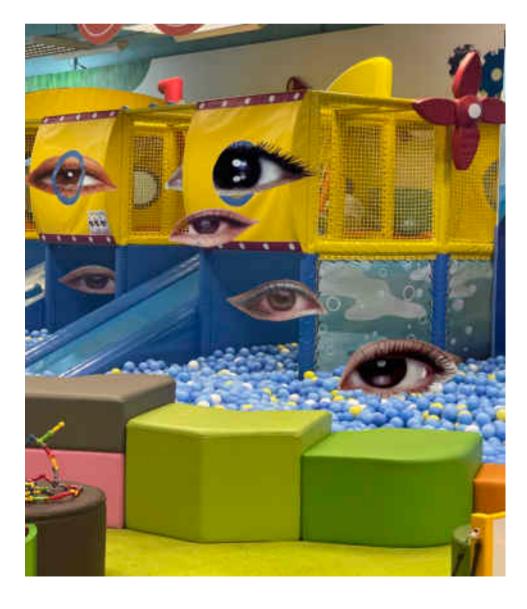

#### **DREAM CORE**

A weird core form around the theme of dreams. Use familiar scenes and environment images for processing, low pixel and high saturation colors and some unconventional collages to create visual effects.

Pictures also often add some text as a visual guide to arouse people's imagination