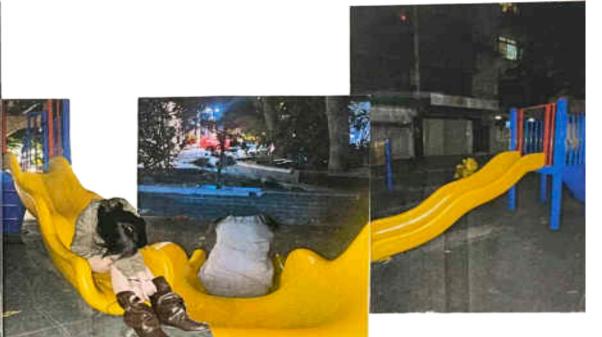

#### **CHILDHOOD**

Dreams are made by the will of someone so there's a lot of material in dreamcore about tapping into nostalgia for things you might have done as a child

I imitated this style and took photos for collage

And I think why this theme appeals to me and I think it's because it shows the confusion that people have when they are pursuing, right

**FAMILIAR** 