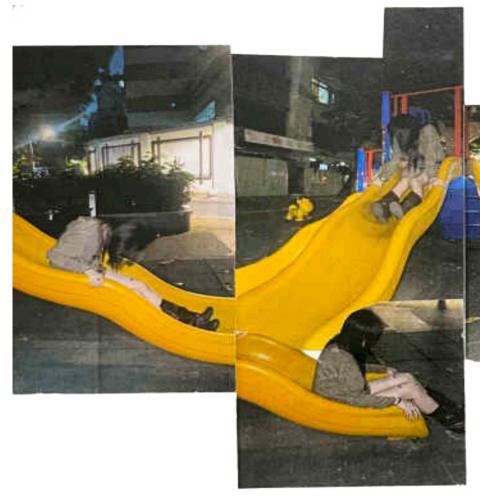

#### **CHILDHOOD**

Dreams are made by the will of someone so there's a lot of material in dreamcore about tapping into nostalgia for things you might have done as a child

I imitated this style and took photos for collage

And I think why this theme appeals to me and I think it's because it shows the confusion that people have when they are pursuing, right

**FAMILIAR** 