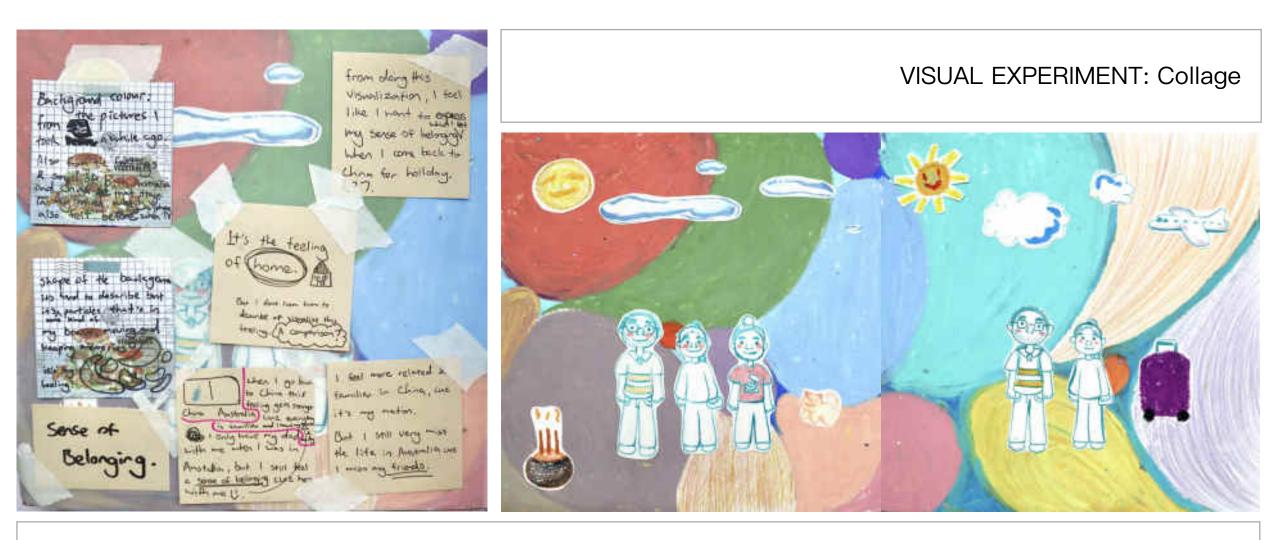

### VISUAL EXPERIMENT: Collage

I blurred out faces on the collage, testing out the effect and seeking for this feeling. This collage is done with my childhood photos which is really representing my past memories. I made it with parchment paper to show the faded effect of those feelings and memories (Experiment 1). I cutted one of my photos when I'm still a baby on top of the collage for the idea of: what it is like when a baby head already know those memories of her growing up (Experiment 2).

### ANALYSATION

It is made from photos of familiar places which I often go to. This collage brings back memories. It feels like you opened a specific selection in my brain and see those memories.