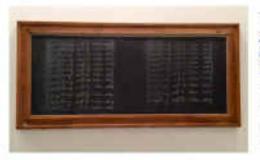

#### "Everything would be taken away"

Everything Will Be Taken Away 2, a related series of erased and altered photographs is included in the 2015 Bierinale di Venezia; each photograph repeats the titular phrase, which obscures the figures, events, and locations depicted.

Piper also exhibits four vintage blackboards, on which the same words are repeated in the style of classroom punishments.

This series raises a variety of questions ranging from the political to the spiritual—including, for instance, the destructiveness of contemporary global conflict, censorship in the mainstream media, or the vogic ideal of nonattachment.