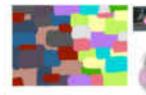

This is a collage I did by visualizing some of the main symbols of the two places: China, Guangzhou (right); Queensland, Australia (left). I putted the sense of belongingness I felt in the two places on to the colours of the background. The shape is like particles in my brain. Other elements are weather, family, suitcase (in Australia), incense (in China).

I visualized the **brain** because it's the container of sense of belonging, they are all contained in my brain, so I used three brains to symbolize China, Australia and the one in the middle will be a combination of them, representing my current situation. I kept the **collage** idea: those memorable photos represent my memories of belongingness. Moreover, a huge colourful background will be surrounding them, it's from the colours are from the two sides, and transferred to my feelings of belongingness. The colours is going to be precisely separated to show different feelings I felt for the two sides and **colour blocks** are symbolizing brain particles.