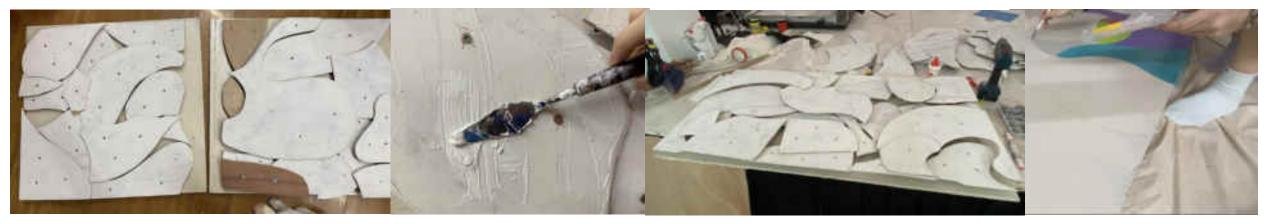

### MAKING PROCESS

### ADJUSTMENTS

The colors, changed the color schemes more from the feelings and smells from these two places; **the screw**, I kept some of the texture of the screw because it act as something that connects the particles in my brain together, the texture it gives is very suitable; **modeling paste** is the base of most of the things, since it is something that you can control with textures- I covered the wood with it according to my feeling of sense of belonging; **collage**, at first I simply did a collage with the photos of both side, but the effect wasn't good so I arranged it out more and edited on procreate, referring back to my brain particles and effects of memories.