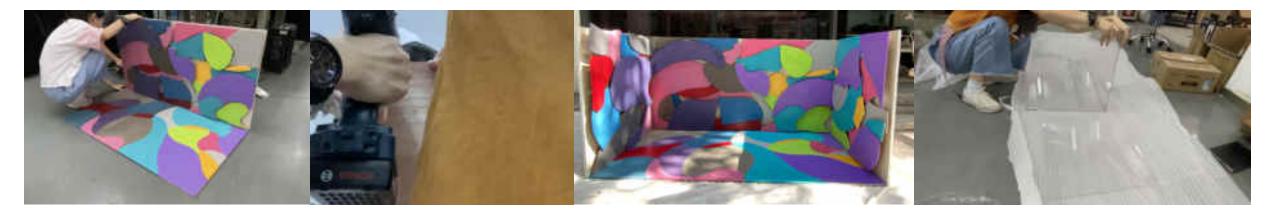

### MAKING PROCESS

### ADJUSTMENTS

The colors, changed the color schemes more from the feelings and smells from these two places; **the screw**, I kept some of the texture of the screw because it act as something that connects the particles in my brain together, the texture it gives is very suitable; **modeling paste** is the base of most of the things, since it is something that you can control with textures- I covered the wood with it according to my feeling of sense of belonging; **collage**, at first I simply did a collage with the photos of both side, but the effect wasn't good so I arranged it out more and edited on procreate, referring back to my brain particles and effects of memories.

### FINAL OUTCOME

**Media:** wooden broads, wooden sticks, screws, crafting knife, glue, acrylic paints, paints, anatomical brain models, hot-glue gun, photographic paper, UHU glue, metal plate, modeling paste, white spray, oil-based modeling clay, **Size:** <u>122x63x61cm</u>, <u>2021.8.</u>