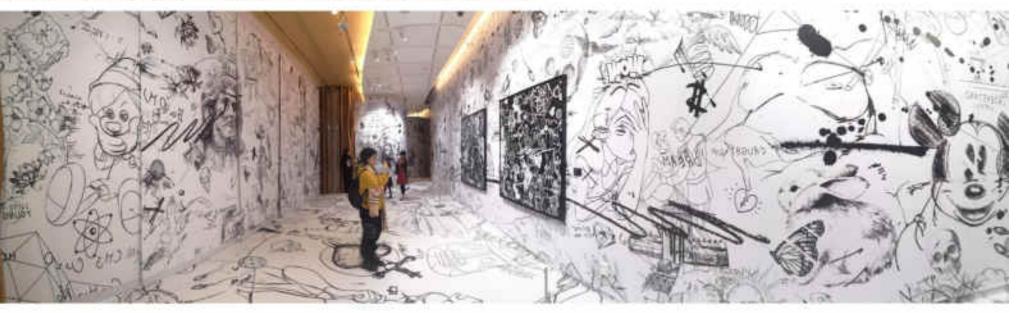

#### Dreams of Eden: Joseph Klibansky (China Exhibition) Caught Up in a Dream

This is a space of his dreams. There are lots of paintings he draws in this series. I can feel a mess of mind by going to this space, like when I have tiring dreams or when there is a lot happening in the dream.

The exhibition continues on the 3 rd floor with an immersive tunnel experience called Caught Up in a Dream, as the famous Klibansky's painting. On the first floor, an interactive installation welcomes all the visitors with a more playful approach.

It's like we're in his brain, spectating this dream. It feels messed up.

Caught Up In A Dream (white/black, diamond dust), 2018 is a Thought Painting from the "Blueprints of Thought" series by the contemporary artist Joseph Klibansky, It's made from the materials acrylic dish, canvas, diamond dust. And it's created as a unique piece. This exhibition has a similar concept, he have many series of art works with the same name of this.