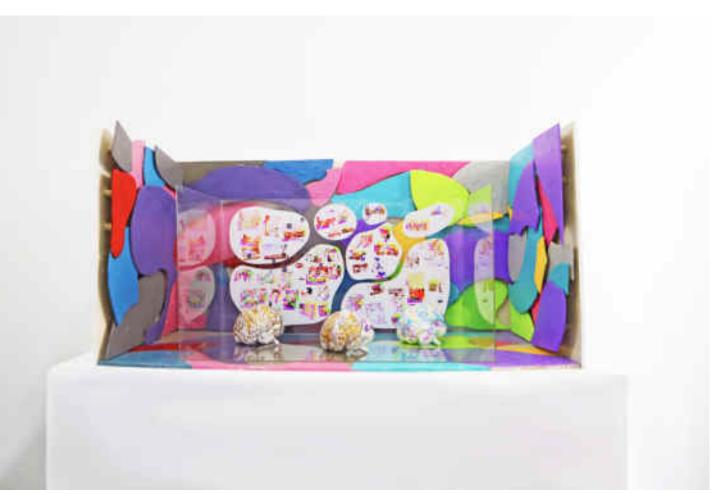

### IDEAS FOR THE FINAL

The **first idea** was to create a huge brain that contains my sense of belonging. I want it to create a "exploded brain" effect, that has those memorable photos, round colour blocks, glitters (of the two sides) exploding out, creating the vibe of my belongingness. This idea shows the audience a view of opening my brain, feeling and seeing this sense visually. The **second idea** was to create a box that contains this belongingness. There will be colours, photos and brains of the two side precisely sectioned and a combination of them in the middle. This is showing different sections of this belongingness and a situation they are in currently. I decided to elaborate the second idea, as it is much practical on creating this effect.

### DETAILS FOR THE FINAL PLAN

Australia, Queensland China Took out the colours from both sides, and transferred it is bit, gave it a feeling 1 felt from these two places.

I choose some

of the main

colours that

Choose.

most

symbolizes these

China - more of a greyish, vintage colour, memorable. Queensland - bright, sunny, cozy with high sontwration.

It's going to have layers shopes are going to be on top of each other. To enhance the Side Vein: two places to me. Vibe of this space.

I visualized the **brain** because it's the container of sense of belonging, they are all contained in my brain, so I used three brains to symbolize China, Australia and the one in the middle will be a combination of them, representing my current situation. I kept the **collage** idea: those memorable photos represent my memories of belongingness. Moreover, a huge colourful background will be surrounding them, it's from the colours are from the two sides, and transferred to my feelings of belongingness. The colours is going to be precisely separated to show different feelings I felt for the two sides and **colour blocks** are symbolizing brain particles.

### FINAL OUTCOME

**Media:** wooden broads, wooden sticks, screws, crafting knife, glue, acrylic paints, paints, anatomical brain models, hot-glue gun, photographic paper, UHU glue, metal plate, modeling paste, white spray, oil-based modeling clay, **Size:** <u>122x63x61cm</u>, <u>2021.8.</u>