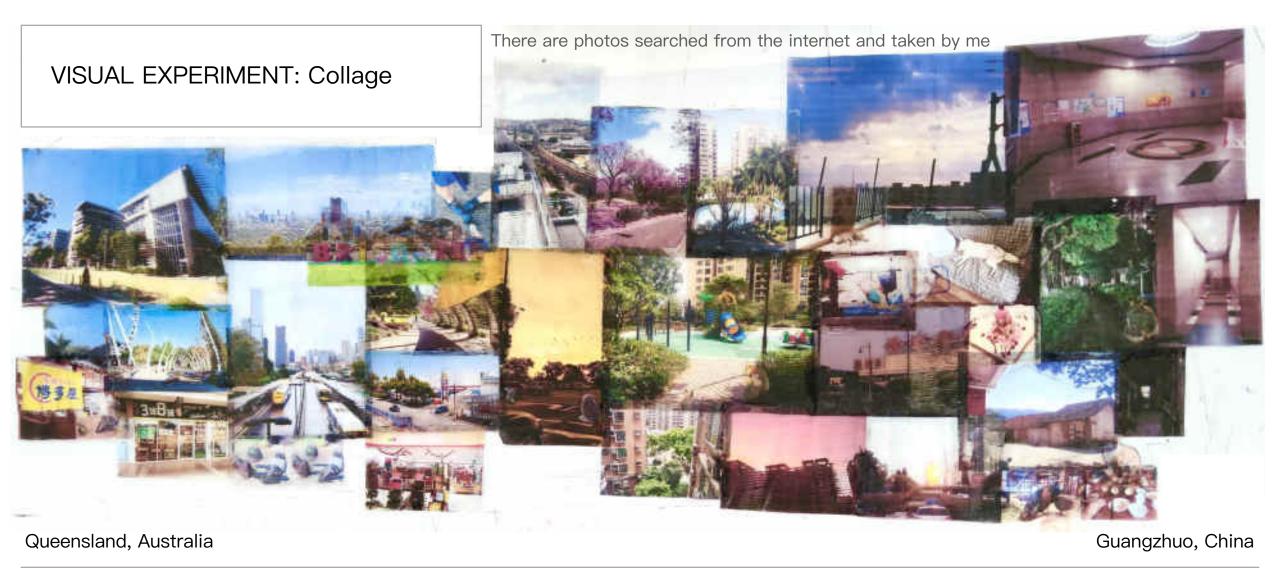

### PHOTO ORGANIZATIONS

(only some representative photos are placed here)

This is a photo organization of the two places which really inspired me. These photos is taken by me. It really brings back the feeling of the two places. From all these earlier developments I decided to focus on the two places I lived in before: Queensland, Australia and China, Guangzhou. This part is the time when I noticed my relation towards the cultures, and I want to elaborate it from here.