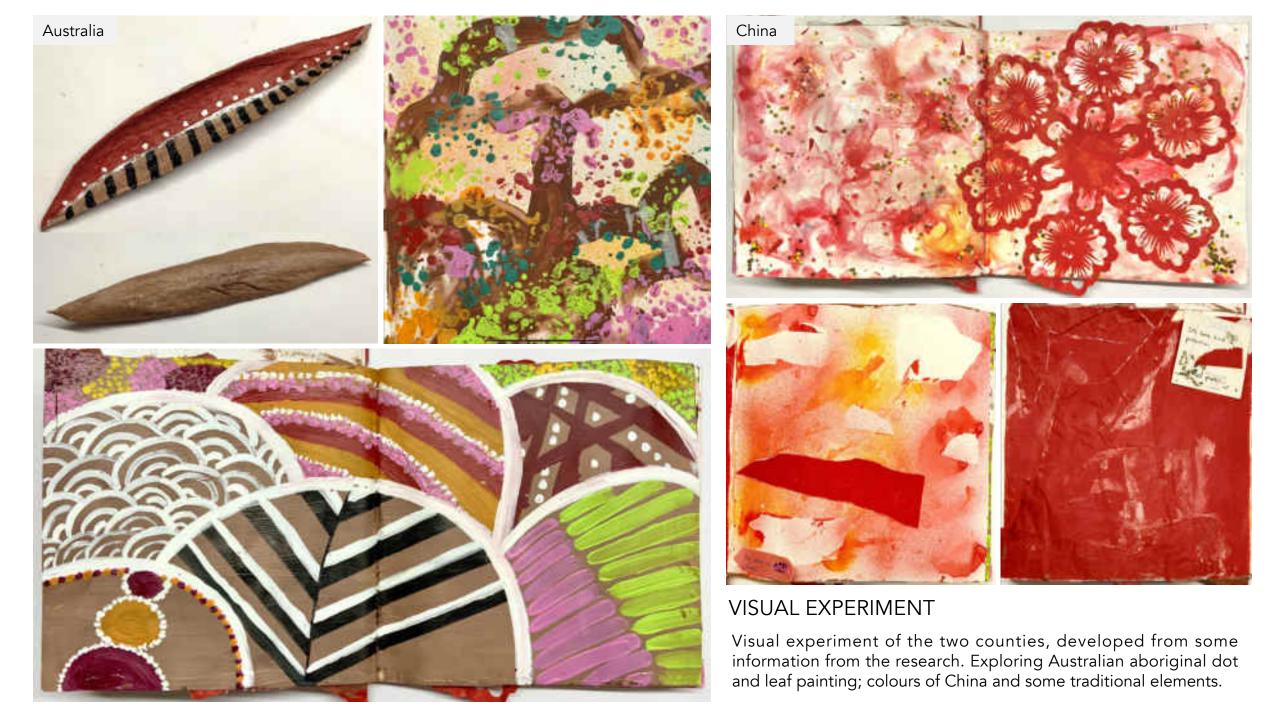

Some definition of different layers of culture has been found, for a much clearer idea. In addition, I dropped down **my experience** related to "culture" or "acculturation".

VISUAL EXPERIMENT: The lifestyle of Australian Aboriginal people, and their original culture.

### AUSTRALIA

### CHINA

### PHOTO ORGANIZATIONS

(only some representative photos are placed here)

This is a photo organization of the two places which really inspired me. These photos is taken by me. It really brings back the feeling of the two places. From all these earlier developments I decided to focus on the two places I lived in before: Queensland, Australia and China, Guangzhou. This part is the time when I noticed my relation towards the cultures, and I want to elaborate it from here.