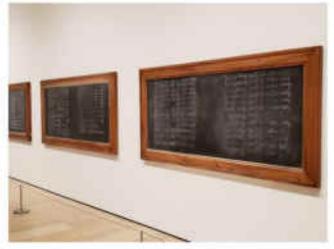

#### "Everything would be taken away"

Everything Will Be Taken Away 2, a related series of erased and altered photographs is included in the 2015 Bierinale di Venezia; each photograph repeats the titular phrase, which obscures the figures, events, and locations depicted.

Piper also exhibits four vintage blackboards, on which the same words are repeated in the style of classroom punishments.

This series raises a variety of questions ranging from the political to the spiritual—including, for instance, the destructiveness of contemporary global conflict, censorship in the mainstream media, or the vogic ideal of nonattachment.

#### 提出了许多问题从政治到精神范西上—比如说, 当代全球冲突的破坏性。主流媒体的审查新度 或 者是不执著的喻做目标。

Massimaryanishi Ayre georgia comfisional in erginorg 2. Bradhan generi attabiliyet terditär.

Some of my points of view: blurning people's face out is also reflecting back to a sense of belonging or a sense of culture. You might not be too clear about "where" you actually belong to in the society or anything, when someone asked you a question related. It's very mixed up to me as well because of my experience.