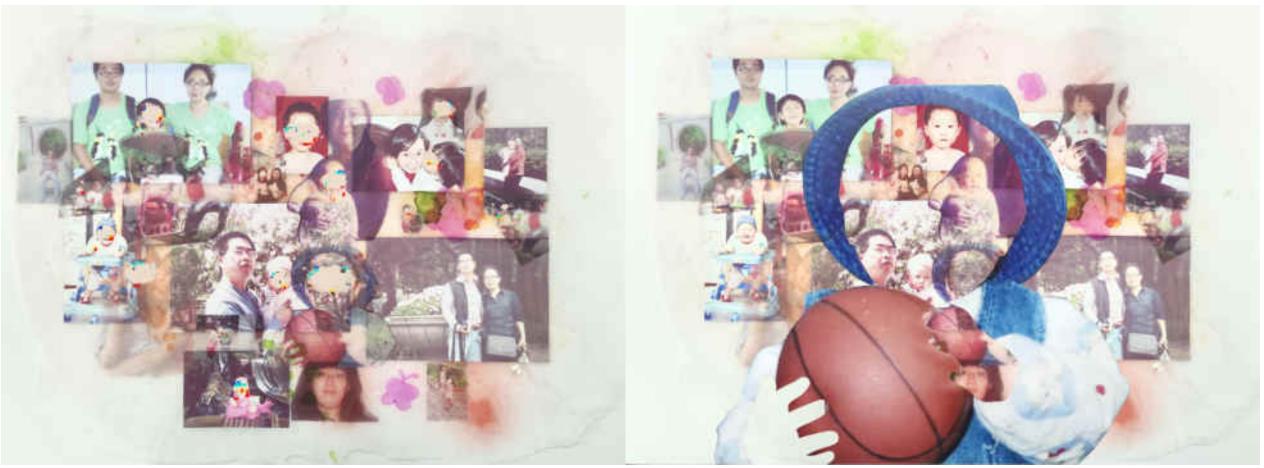

### VISUAL EXPERIMENT: Collage

I blurred out faces on the collage, testing out the effect and seeking for this feeling. This collage is done with my childhood photos which is really representing my past memories. I made it with parchment paper to show the faded effect of those feelings and memories (Experiment 1). I cutted one of my photos when I'm still a baby on top of the collage for the idea of: what it is like when a baby head already know those memories of her growing up (Experiment 2).