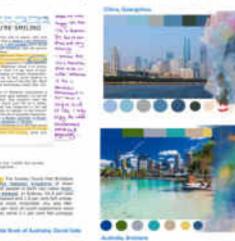

#### Comparison: Australia, Queensland & China Guangzhou

Time: Australia is two hours earlier than Ohice

School bours, (high soliced) 05H8 900am 200pm (he haps, normal lanchtma) / AP 800pm-500pm Plane map have 1200-200pm

I thank that pintale there are always arriting, they luck a lat happin they where I are and hel always here China.

arka teren, baka diata magi ilala 140 anan anjap ita kelen

and sings. Please failes a water or , and a territorial and is for the

The environment, cohour and amail feets totally different as well. Its hard to explain, but both side have a ungue kind of feeling to me, although I have a sense of belonging in Australia, China is still the real home to me, but I have piece of me in both eides differently. They're all very precious to me.

Analyzation 1, a mind map and a mood board of some photos I took in Australia. Analyzation 2 is a comparison I did of the two countries, such as, time differences, cultural lifestyle, colours, feelings, and foods.