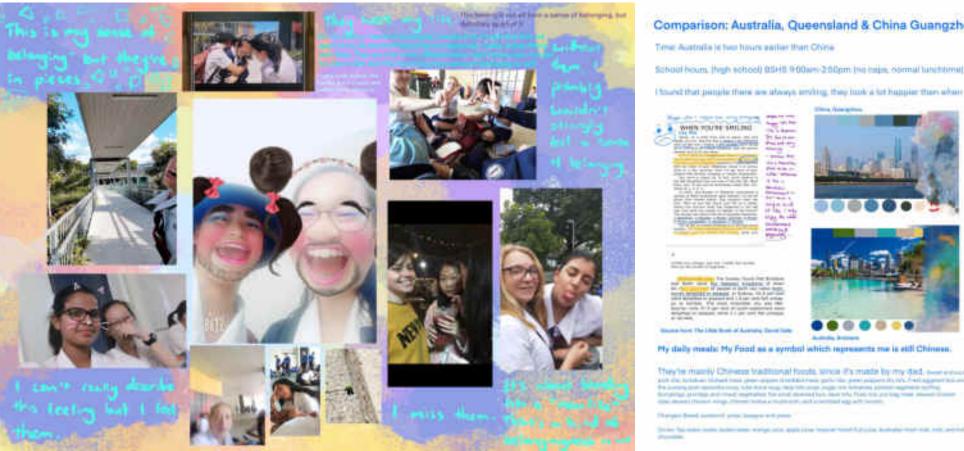

### VISUAL EXPERIMENT: Collage

I blurred out faces on the collage, testing out the effect and seeking for this feeling. This collage is done with my childhood photos which is really representing my past memories. I made it with parchment paper to show the faded effect of those feelings and memories (Experiment 1). I cutted one of my photos when I'm still a baby on top of the collage for the idea of: what it is like when a baby head already know those memories of her growing up (Experiment 2).

### **CONCEPT & DEVELOPMENT**

**Development of concept**: I analyzed these some of these photos and found this feeling that I'm looking for. This feeling is a sense of belonging, a really memorable one that's connected to my life. It's related to my culture, my family, people around me, environment, things that I'm familiar with, foods, and to sum up, it's my experience. It's a very precious feeling that I felt, so I really want to keep them and visualize them.

# My sense of belonging is related to my culture and experience, it's related to the environment, foods, and people, it's a sense I felt when I can connect to them and that they are blended in my life.

I want to visualise my sense of belonging, and visualise this feeling or smell I deeply felt.