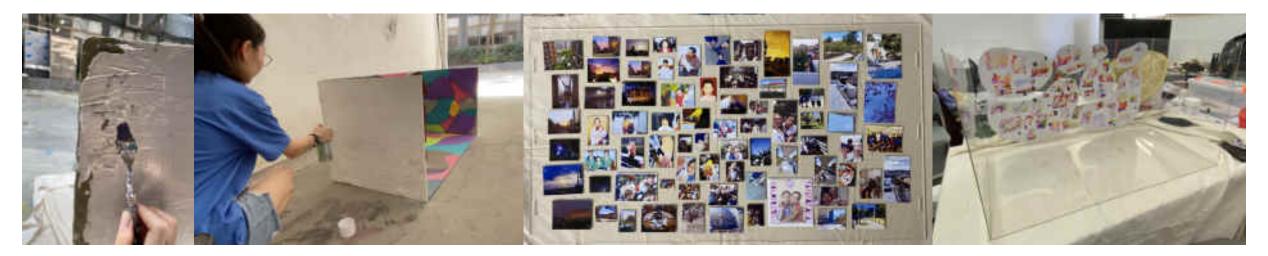

### PHOTO ORGANIZATIONS

(only some representative photos are placed here)

This is a photo organization of the two places which really inspired me. These photos is taken by me. It really brings back the feeling of the two places. From all these earlier developments I decided to focus on the two places I lived in before: Queensland, Australia and China, Guangzhou. This part is the time when I noticed my relation towards the cultures, and I want to elaborate it from here.

### ANALYSATION

It is made from photos of familiar places which I often go to. This collage brings back memories. It feels like you opened a specific selection in my brain and see those memories.

### ADJUSTMENTS

The colors, changed the color schemes more from the feelings and smells from these two places; **the screw**, I kept some of the texture of the screw because it act as something that connects the particles in my brain together, the texture it gives is very suitable; **modeling paste** is the base of most of the things, since it is something that you can control with textures- I covered the wood with it according to my feeling of sense of belonging; **collage**, at first I simply did a collage with the photos of both side, but the effect wasn't good so I arranged it out more and edited on procreate, referring back to my brain particles and effects of memories.