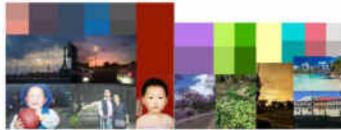

### VISUAL EXPERIMENTS

This is a material experiment of the weather, environments and feeling of both sides. China on the left, Australia on the right.

TEXTURES & FEELINGS Trying out different textures trying to express this feeling which I treasure.

### DETAILS FOR THE FINAL PLAN

Australia, Queensland China Took out the colours from both sides, and transferred it is bit, gave it a feeling 1 felt from these two places.

I choose some

of the main

colours that

Choose.

most

symbolizes these

China - more of a greyish, vintage colour, memorable. Queensland - bright, sunny, cozy with high sontwration.

It's going to have layers shopes are going to be on top of each other. To enhance the Side Vein: two places to me. Vibe of this space.