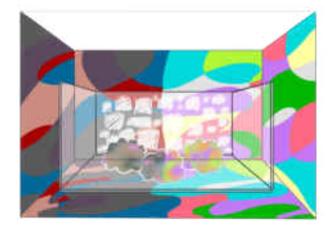

### IDEAS FOR THE FINAL

The **first idea** was to create a huge brain that contains my sense of belonging. I want it to create a "exploded brain" effect, that has those memorable photos, round colour blocks, glitters (of the two sides) exploding out, creating the vibe of my belongingness. This idea shows the audience a view of opening my brain, feeling and seeing this sense visually. The **second idea** was to create a box that contains this belongingness. There will be colours, photos and brains of the two side precisely sectioned and a combination of them in the middle. This is showing different sections of this belongingness and a situation they are in currently. I decided to elaborate the second idea, as it is much practical on creating this effect.

### DETAILS FOR THE FINAL PLAN

Australia, Queensland China Took out the colours from both sides, and transferred it is bit, gave it a feeling 1 felt from these two places.

I choose some

of the main

colours that

Choose.

most

symbolizes these

China - more of a greyish, vintage colour, memorable. Queensland - bright, sunny, cozy with high sontwration.

It's going to have layers shopes are going to be on top of each other. To enhance the Side Vein: two places to me. Vibe of this space.

I visualized the **brain** because it's the container of sense of belonging, they are all contained in my brain, so I used three brains to symbolize China, Australia and the one in the middle will be a combination of them, representing my current situation. I kept the **collage** idea: those memorable photos represent my memories of belongingness. Moreover, a huge colourful background will be surrounding them, it's from the colours are from the two sides, and transferred to my feelings of belongingness. The colours is going to be precisely separated to show different feelings I felt for the two sides and **colour blocks** are symbolizing brain particles.