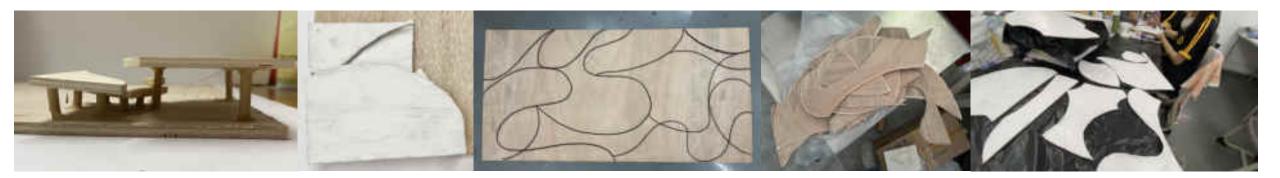

### MAKING PROCESS

### ADJUSTMENTS

The colors, changed the color schemes more from the feelings and smells from these two places; **the screw**, I kept some of the texture of the screw because it act as something that connects the particles in my brain together, the texture it gives is very suitable; **modeling paste** is the base of most of the things, since it is something that you can control with textures- I covered the wood with it according to my feeling of sense of belonging; **collage**, at first I simply did a collage with the photos of both side, but the effect wasn't good so I arranged it out more and edited on procreate, referring back to my brain particles and effects of memories.

### FINAL OUTCOME

**Media:** wooden broads, wooden sticks, screws, crafting knife, glue, acrylic paints, paints, anatomical brain models, hot-glue gun, photographic paper, UHU glue, metal plate, modeling paste, white spray, oil-based modeling clay, **Size:** <u>122x63x61cm</u>, <u>2021.8.</u>