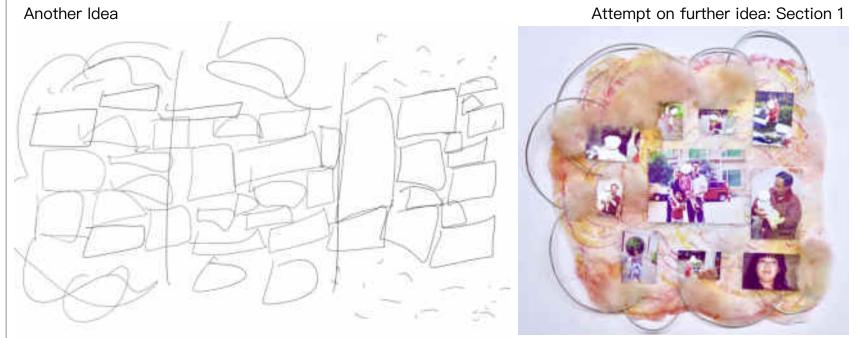

### OTHER IDEAS

I tried out another type of collage, having the colours of the past as a background, and there are strings at the back showing the mixed culture. The photos I used is all from the China side, but the colors are a combination of the vibe of China and Australia. I did a digital draft at first, then went into real attempts. After that, I had <u>another idea</u>: making it into three sections, China; China and Australia; Australia. Then, giving it some representative elements and colours on the background.