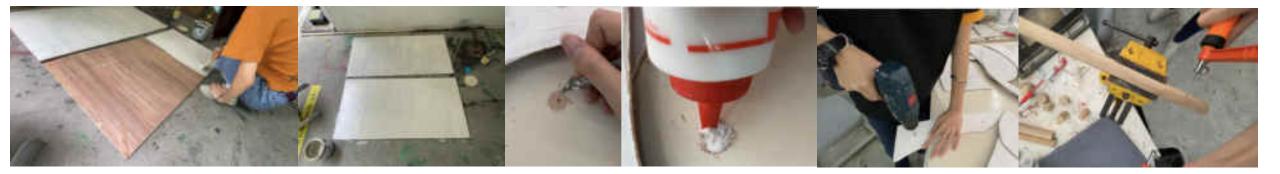

### MAKING PROCESS

### ADJUSTMENTS

The colors, changed the color schemes more from the feelings and smells from these two places; **the screw**, I kept some of the texture of the screw because it act as something that connects the particles in my brain together, the texture it gives is very suitable; **modeling paste** is the base of most of the things, since it is something that you can control with textures- I covered the wood with it according to my feeling of sense of belonging; **collage**, at first I simply did a collage with the photos of both side, but the effect wasn't good so I arranged it out more and edited on procreate, referring back to my brain particles and effects of memories.

### FINAL OUTCOME

**Media:** wooden broads, wooden sticks, screws, crafting knife, glue, acrylic paints, paints, anatomical brain models, hot-glue gun, photographic paper, UHU glue, metal plate, modeling paste, white spray, oil-based modeling clay, **Size:** <u>122x63x61cm</u>, <u>2021.8.</u>