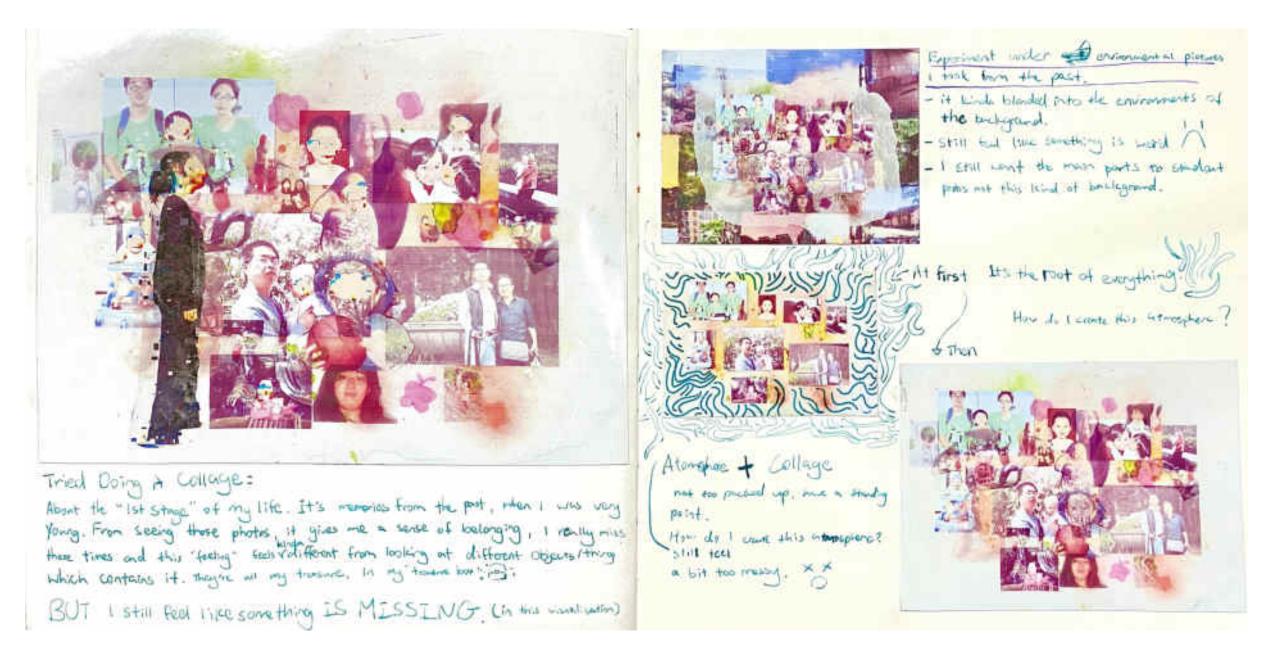

### VISUAL EXPERIMENT: Collage

I blurred out faces on the collage, testing out the effect and seeking for this feeling. This collage is done with my childhood photos which is really representing my past memories. I made it with parchment paper to show the faded effect of those feelings and memories (Experiment 1). I cutted one of my photos when I'm still a baby on top of the collage for the idea of: what it is like when a baby head already know those memories of her growing up (Experiment 2).