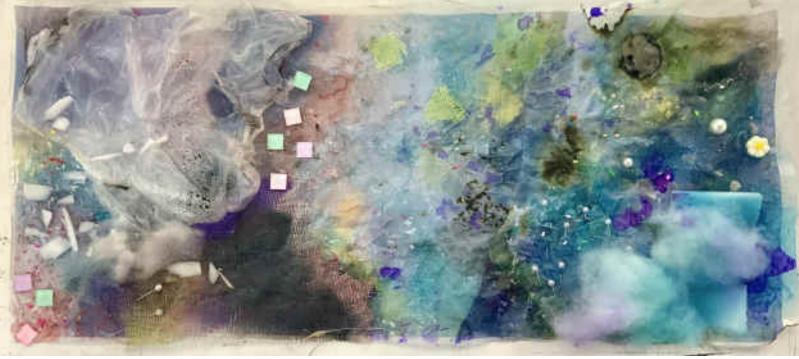

### VISUAL EXPERIMENTS

This is a material experiment of the weather, environments and feeling of both sides. China on the left, Australia on the right.

TEXTURES & FEELINGS Trying out different textures trying to express this feeling which I treasure.

### ANALYSATION

It is made from photos of familiar places which I often go to. This collage brings back memories. It feels like you opened a specific selection in my brain and see those memories.

### OTHER IDEAS

I tried out another type of collage, having the colours of the past as a background, and there are strings at the back showing the mixed culture. The photos I used is all from the China side, but the colors are a combination of the vibe of China and Australia. I did a digital draft at first, then went into real attempts. After that, I had <u>another idea</u>: making it into three sections, China; China and Australia; Australia. Then, giving it some representative elements and colours on the background.