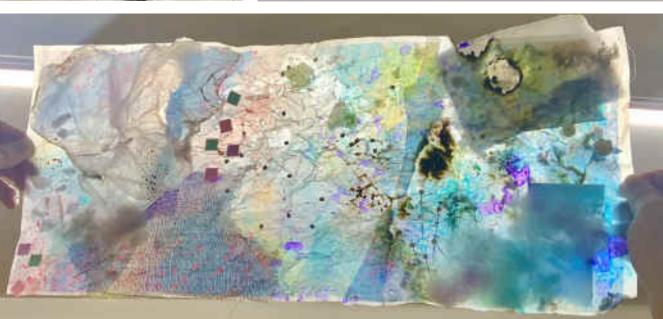

### VISUAL EXPERIMENTS

This is a material experiment of the weather, environments and feeling of both sides. China on the left, Australia on the right.

TEXTURES & FEELINGS Trying out different textures trying to express this feeling which I treasure.

### ANALYSATION

It is made from photos of familiar places which I often go to. This collage brings back memories. It feels like you opened a specific selection in my brain and see those memories.

### OTHER IDEAS

I tried out another type of collage, having the colours of the past as a background, and there are strings at the back showing the mixed culture. The photos I used is all from the China side, but the colors are a combination of the vibe of China and Australia. I did a digital draft at first, then went into real attempts. After that, I had <u>another idea</u>: making it into three sections, China; China and Australia; Australia. Then, giving it some representative elements and colours on the background.