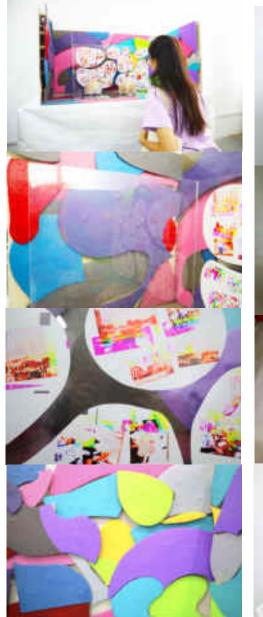

I visualized the **brain** because it's the container of sense of belonging, they are all contained in my brain, so I used three brains to symbolize China, Australia and the one in the middle will be a combination of them, representing my current situation. I kept the **collage** idea: those memorable photos represent my memories of belongingness. Moreover, a huge colourful background will be surrounding them, it's from the colours are from the two sides, and transferred to my feelings of belongingness. The colours is going to be precisely separated to show different feelings I felt for the two sides and **colour blocks** are symbolizing brain particles.

### MAKING PROCESS

### FINAL OUTCOME

**Media:** wooden broads, wooden sticks, screws, crafting knife, glue, acrylic paints, paints, anatomical brain models, hot-glue gun, photographic paper, UHU glue, metal plate, modeling paste, white spray, oil-based modeling clay, **Size:** <u>122x63x61cm</u>, <u>2021.8.</u>