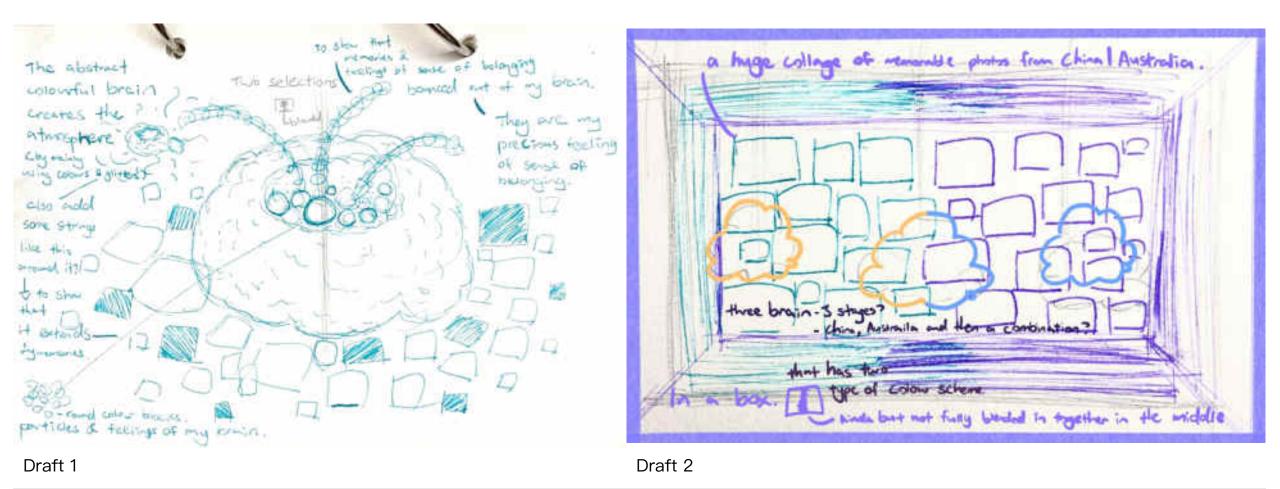

### IDEAS FOR THE FINAL

The **first idea** was to create a huge brain that contains my sense of belonging. I want it to create a "exploded brain" effect, that has those memorable photos, round colour blocks, glitters (of the two sides) exploding out, creating the vibe of my belongingness. This idea shows the audience a view of opening my brain, feeling and seeing this sense visually. The **second idea** was to create a box that contains this belongingness. There will be colours, photos and brains of the two side precisely sectioned and a combination of them in the middle. This is showing different sections of this belongingness and a situation they are in currently. I decided to elaborate the second idea, as it is much practical on creating this effect.

### DETAILS FOR THE FINAL PLAN

Australia, Queensland China Took out the colours from both sides, and transferred it is bit, gave it a feeling 1 felt from these two places.

I choose some

of the main

colours that

Choose.

most

symbolizes these

China - more of a greyish, vintage colour, memorable. Queensland - bright, sunny, cozy with high sontwration.

It's going to have layers shopes are going to be on top of each other. To enhance the Side Vein: two places to me. Vibe of this space.

I visualized the **brain** because it's the container of sense of belonging, they are all contained in my brain, so I used three brains to symbolize China, Australia and the one in the middle will be a combination of them, representing my current situation. I kept the **collage** idea: those memorable photos represent my memories of belongingness. Moreover, a huge colourful background will be surrounding them, it's from the colours are from the two sides, and transferred to my feelings of belongingness. The colours is going to be precisely separated to show different feelings I felt for the two sides and **colour blocks** are symbolizing brain particles.