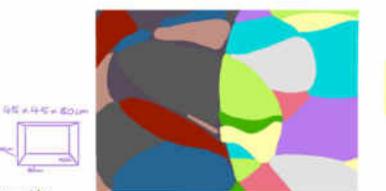

### DETAILS FOR THE FINAL PLAN

Australia, Queensland China Took out the colours from both sides, and transferred it is bit, gave it a feeling 1 felt from these two places.

I choose some

of the main

colours that

Choose.

most

symbolizes these

China - more of a greyish, vintage colour, memorable. Queensland - bright, sunny, cozy with high sontwration.

It's going to have layers shopes are going to be on top of each other. To enhance the Side Vein: two places to me. Vibe of this space.

I visualized the **brain** because it's the container of sense of belonging, they are all contained in my brain, so I used three brains to symbolize China, Australia and the one in the middle will be a combination of them, representing my current situation. I kept the **collage** idea: those memorable photos represent my memories of belongingness. Moreover, a huge colourful background will be surrounding them, it's from the colours are from the two sides, and transferred to my feelings of belongingness. The colours is going to be precisely separated to show different feelings I felt for the two sides and **colour blocks** are symbolizing brain particles.