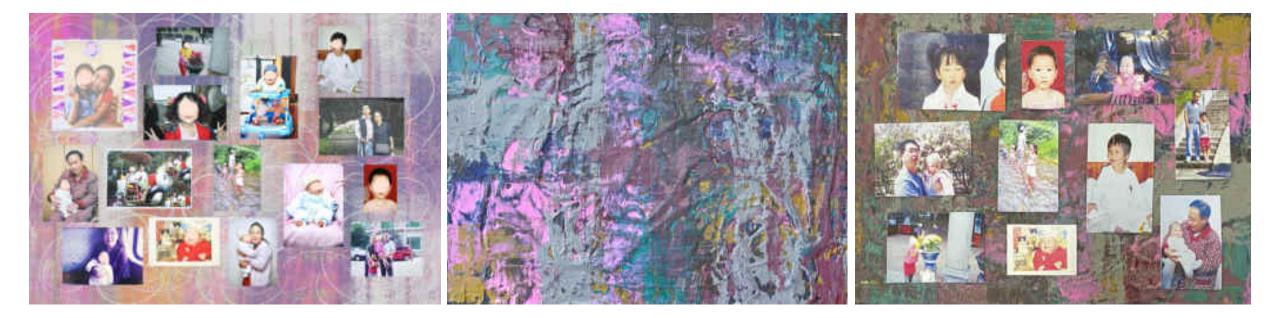

### PHOTO ORGANIZATIONS

(only some representative photos are placed here)

This is a photo organization of the two places which really inspired me. These photos is taken by me. It really brings back the feeling of the two places. From all these earlier developments I decided to focus on the two places I lived in before: Queensland, Australia and China, Guangzhou. This part is the time when I noticed my relation towards the cultures, and I want to elaborate it from here.

This is a collage I did by visualizing some of the main symbols of the two places: China, Guangzhou (right); Queensland, Australia (left). I putted the sense of belongingness I felt in the two places on to the colours of the background. The shape is like particles in my brain. Other elements are weather, family, suitcase (in Australia), incense (in China).