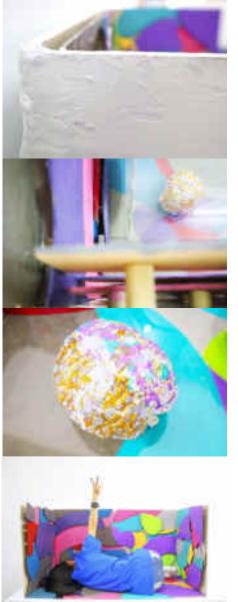

### IDEAS FOR THE FINAL

The **first idea** was to create a huge brain that contains my sense of belonging. I want it to create a "exploded brain" effect, that has those memorable photos, round colour blocks, glitters (of the two sides) exploding out, creating the vibe of my belongingness. This idea shows the audience a view of opening my brain, feeling and seeing this sense visually. The **second idea** was to create a box that contains this belongingness. There will be colours, photos and brains of the two side precisely sectioned and a combination of them in the middle. This is showing different sections of this belongingness and a situation they are in currently. I decided to elaborate the second idea, as it is much practical on creating this effect.

### DETAILS FOR THE FINAL PLAN

Australia, Queensland China Took out the colours from both sides, and transferred it is bit, gave it a feeling 1 felt from these two places.

I choose some

of the main

colours that

Choose.

most

symbolizes these

China - more of a greyish, vintage colour, memorable. Queensland - bright, sunny, cozy with high sontwration.

It's going to have layers shopes are going to be on top of each other. To enhance the Side Vein: two places to me. Vibe of this space.

I visualized the **brain** because it's the container of sense of belonging, they are all contained in my brain, so I used three brains to symbolize China, Australia and the one in the middle will be a combination of them, representing my current situation. I kept the **collage** idea: those memorable photos represent my memories of belongingness. Moreover, a huge colourful background will be surrounding them, it's from the colours are from the two sides, and transferred to my feelings of belongingness. The colours is going to be precisely separated to show different feelings I felt for the two sides and **colour blocks** are symbolizing brain particles.

### MAKING PROCESS

### ADJUSTMENTS

The colors, changed the color schemes more from the feelings and smells from these two places; **the screw**, I kept some of the texture of the screw because it act as something that connects the particles in my brain together, the texture it gives is very suitable; **modeling paste** is the base of most of the things, since it is something that you can control with textures- I covered the wood with it according to my feeling of sense of belonging; **collage**, at first I simply did a collage with the photos of both side, but the effect wasn't good so I arranged it out more and edited on procreate, referring back to my brain particles and effects of memories.

### FINAL OUTCOME

**Media:** wooden broads, wooden sticks, screws, crafting knife, glue, acrylic paints, paints, anatomical brain models, hot-glue gun, photographic paper, UHU glue, metal plate, modeling paste, white spray, oil-based modeling clay, **Size:** <u>122x63x61cm</u>, <u>2021.8.</u>