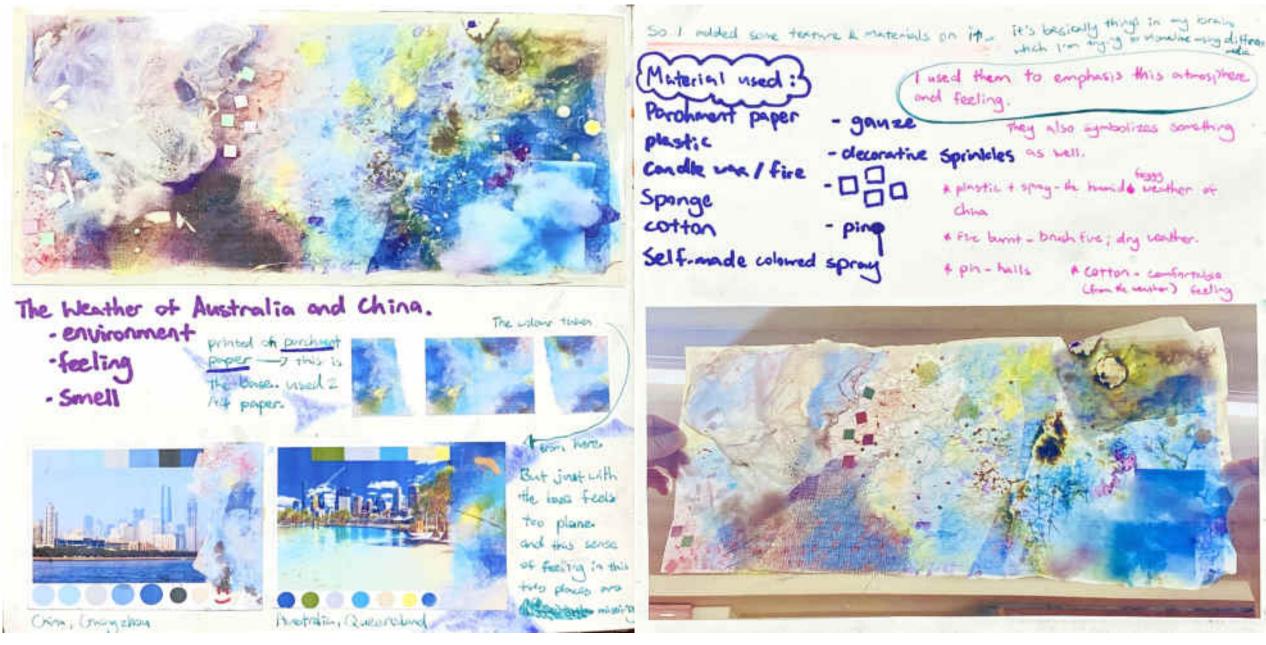

### VISUAL EXPERIMENTS

This is a material experiment of the weather, environments and feeling of both sides. China on the left, Australia on the right.

TEXTURES & FEELINGS Trying out different textures trying to express this feeling which I treasure.

### ANALYSATION

It is made from photos of familiar places which I often go to. This collage brings back memories. It feels like you opened a specific selection in my brain and see those memories.

### OTHER IDEAS

I tried out another type of collage, having the colours of the past as a background, and there are strings at the back showing the mixed culture. The photos I used is all from the China side, but the colors are a combination of the vibe of China and Australia. I did a digital draft at first, then went into real attempts. After that, I had <u>another idea</u>: making it into three sections, China; China and Australia; Australia. Then, giving it some representative elements and colours on the background.