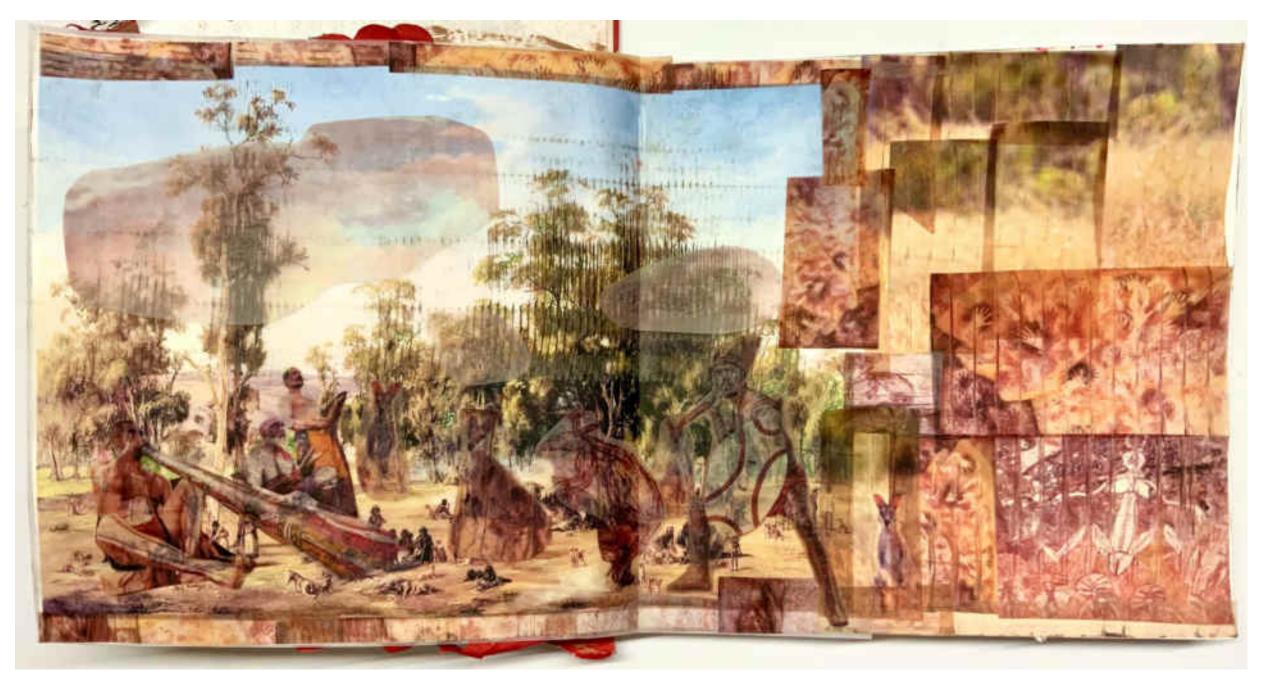

Some definition of different layers of culture has been found, for a much clearer idea. In addition, I dropped down **my experience** related to "culture" or "acculturation".

VISUAL EXPERIMENT: The lifestyle of Australian Aboriginal people, and their original culture.

### AUSTRALIA