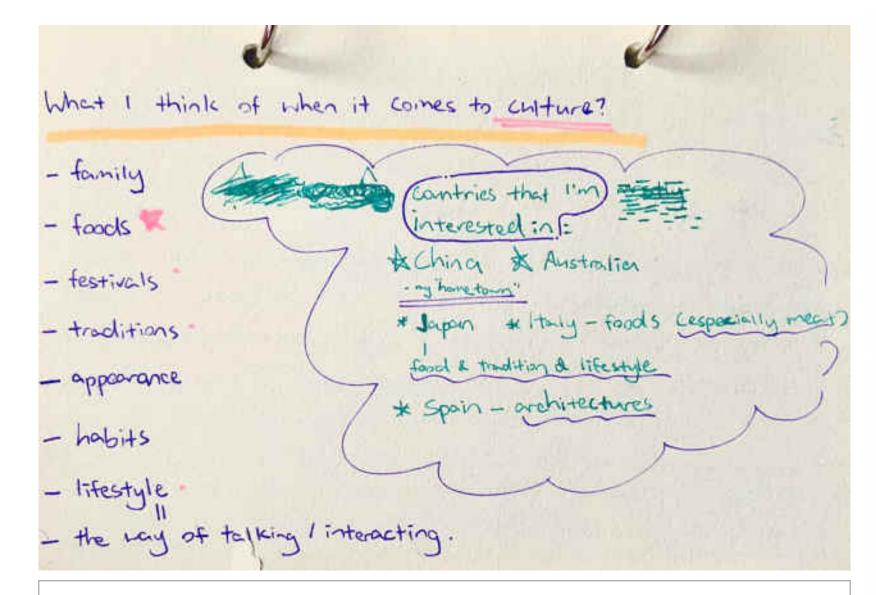

### **BRAINSTORM & RESEARCH**

I brainstormed some detailed point I thought of and also some countries that I'm interested in. Then I went to deeper research of a country.