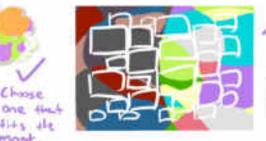

### IDEAS FOR THE FINAL

The **first idea** was to create a huge brain that contains my sense of belonging. I want it to create a "exploded brain" effect, that has those memorable photos, round colour blocks, glitters (of the two sides) exploding out, creating the vibe of my belongingness. This idea shows the audience a view of opening my brain, feeling and seeing this sense visually. The **second idea** was to create a box that contains this belongingness. There will be colours, photos and brains of the two side precisely sectioned and a combination of them in the middle. This is showing different sections of this belongingness and a situation they are in currently. I decided to elaborate the second idea, as it is much practical on creating this effect.